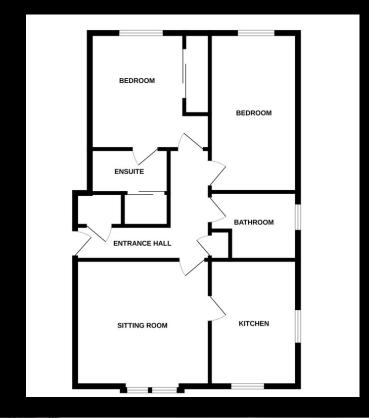

## 34 COUNTESS PARK, INVERNESS, IV2 6FB OFFERS OVER £190,000

- TOP FLOOR EXECUTIVE APARTMENT
- BUILT IN 2021
- LOCATED IN MODERN DEVELOPMENT
- CONVENIENT FOR A RANGE OF AMENITIES
- BEAUTIFUL VIEWS ACROSS INVERNESS
- IMMACULATELY PRESENTED
- BRIGHT AND SPACIOUS THROUGHOUT
- VIEWING HIGHLY RECOMMENDED