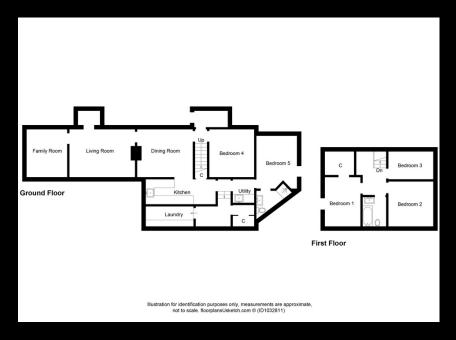

## SLEEPY HOLLOW, ARDELVE, KYLE OF LOCHALSH, IV40 8DY OFFERS OVER £265,000

- PICTURESQUE LOCATION
- STUNNING VIEWS ACROSS LOCH ALSH
- MINUTES FROM DORNIE & EILEAN DONAN CASTLE
- UNIQUE PROPERTY FULL OF CHARACTER
- WELL PRESENTED ACCOMMODATION
- SELF CONTAINED ANNEXE
- IDEAL FOR HOLIDAY LET
- VIEWING HIGHLY RECOMMENDED