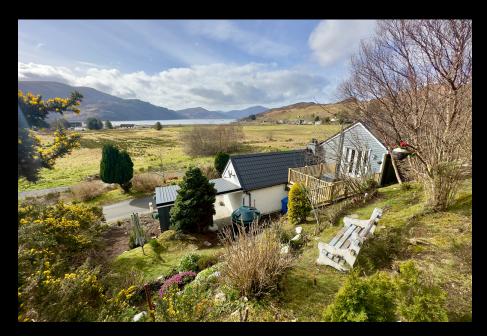

## SLEEPY HOLLOW, ARDELVE, KYLE OF LOCHALSH, IV40 8DY OFFERS OVER £265,000

- PICTURESQUE LOCATION
- STUNNING VIEWS ACROSS LOCH ALSH
- MINUTES FROM DORNIE & EILEAN DONAN CASTLE
- UNIQUE PROPERTY FULL OF CHARACTER
- WELL PRESENTED ACCOMMODATION
- SELF CONTAINED ANNEXE
- IDEAL FOR HOLIDAY LET
- VIEWING HIGHLY RECOMMENDED