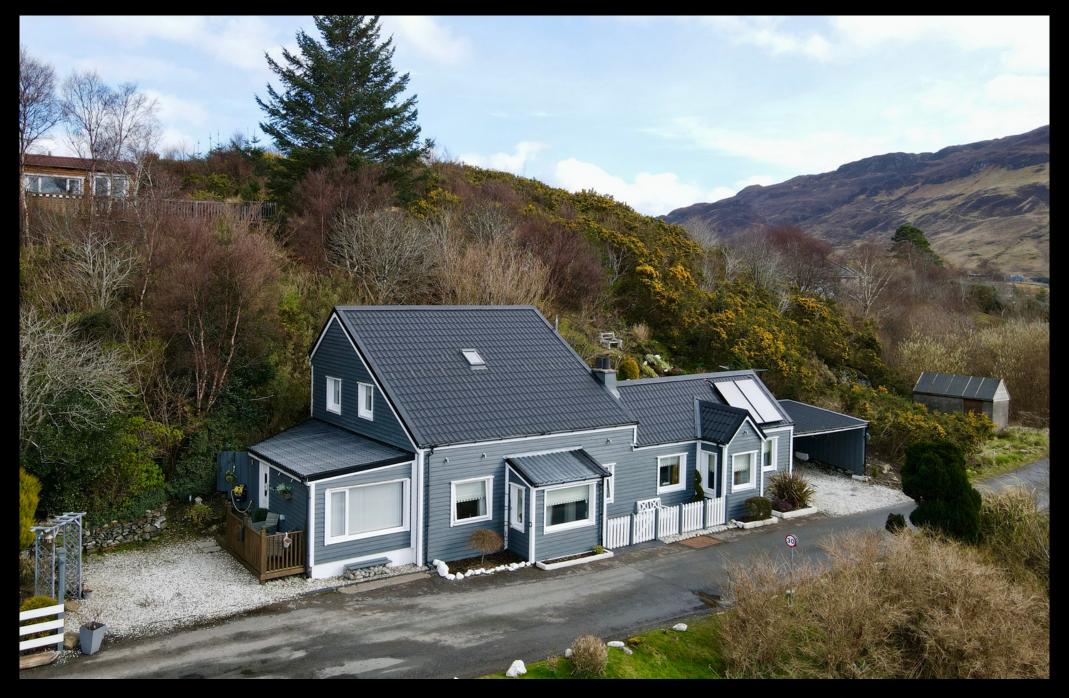

## SLEEPY HOLLOW, ARDELVE, KYLE OF LOCHALSH, IV40 8DY OFFERS OVER £265,000

- PICTURESQUE LOCATION
- STUNNING VIEWS ACROSS LOCH ALSH
- MINUTES FROM DORNIE & EILEAN DONAN CASTLE
- UNIQUE PROPERTY FULL OF CHARACTER
- WELL PRESENTED ACCOMMODATION
- SELF CONTAINED ANNEXE
- IDEAL FOR HOLIDAY LET
- VIEWING HIGHLY RECOMMENDED