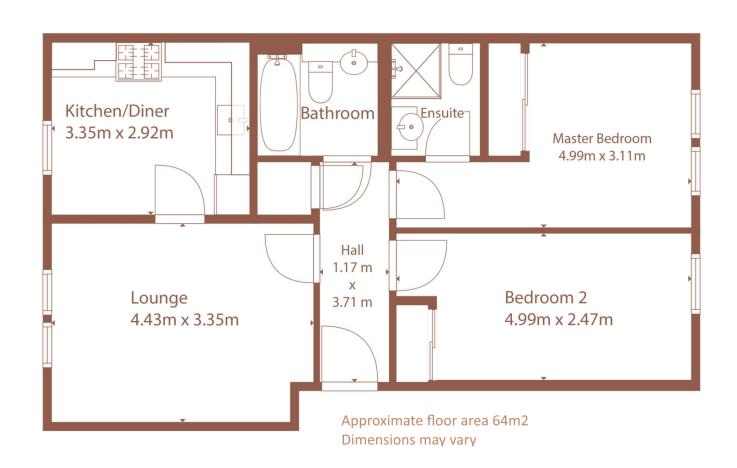

## YM0827

85 Dee Village is located on the basement floor and has been recently upgraded. All furniture, kitchen appliances, fixtures, fittings, windows, and floor coverings are included. It would make a great first-time buy or buy-to-let.

Entrance Hallway, Lounge, Kitchen, Master bedroom with ensuite, double bedroom. Bathroom.