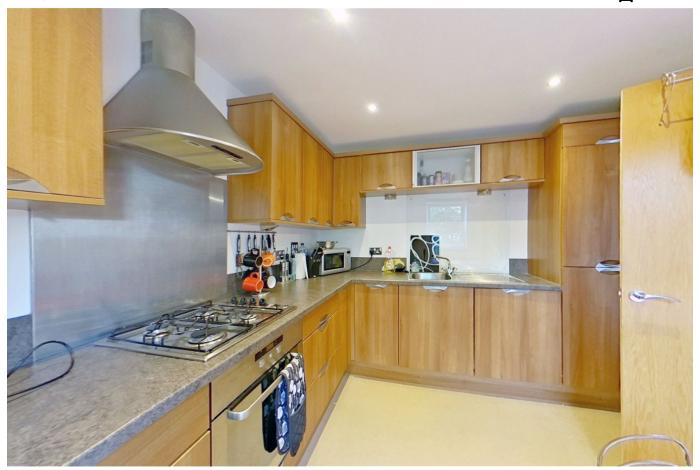

## YM0827

85 Dee Village is located on the basement floor and has been recently upgraded. All furniture, kitchen appliances, fixtures, fittings, windows, and floor coverings are included. It would make a great first-time buy or buy-to-let.

Entrance Hallway, Lounge, Kitchen, Master bedroom with ensuite, double bedroom. Bathroom.