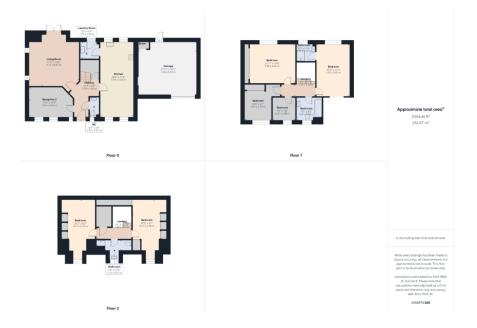

## Pollard Drive, Nantwich, CW5 7EQ £675,000

- Spacious 6-Bedroom Home
  Exclusive Development – Över three floors with fantastic proportions.
- Versatile Living Spaces Two reception rooms plus a large family kitchen.
- • West-Facing Garden Ideal • Double Garage & Driveway for entertaining & family life.
- Convenient Location Short walk to Nantwich & great transport links.
- • Excellent Schools -Catchment for Brine Leas High School.