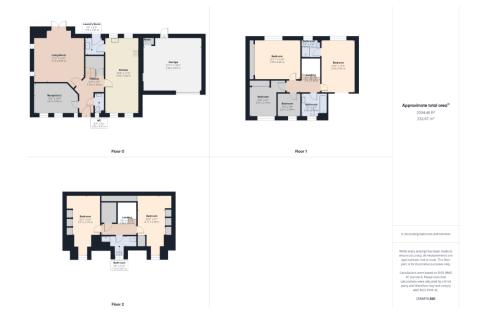

## Pollard Drive, Nantwich, CW5 7EQ

£700,000

- • Spacious 6-Bedroom Home • Exclusive Development Över three floors with fantastic proportions.
- Versatile Living Spaces Two reception rooms plus a large family kitchen.
- for entertaining & family life.
- • Convenient Location Short walk to Nantwich & great transport links.
- • Excellent Schools -Catchment for Brine Leas High School.

- Set within a sought-after culde-sac in Stapeley.
- Master Suite with Dressing Area - Fitted wardrobes & en-suite.
- • West-Facing Garden Ideal • Double Garage & Driveway - Space for four cars plus loft storage.
  - Incredible Potential A fantastic opportunity to add your own style.
  - Freehold tenure, gas central heating, fully double glazed.

Pollard Drive - An Exclusive Georgian-Style Residence

A Grand Six-Bedroom Home in the Heart of Stapeley, Nantwich