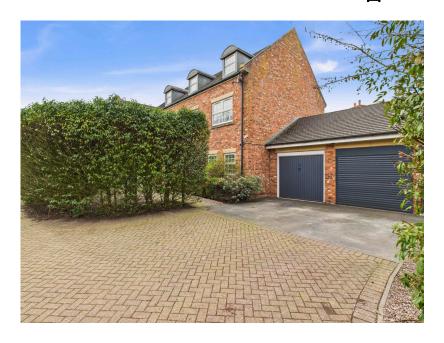

- Set within a sought-after culde-sac in Stapeley.
- Master Suite with Dressing Area - Fitted wardrobes & en-suite.
- • West-Facing Garden Ideal • Double Garage & Driveway - Space for four cars plus loft storage.
  - Incredible Potential A fantastic opportunity to add your own style.
  - Freehold tenure, gas central heating, fully double glazed.