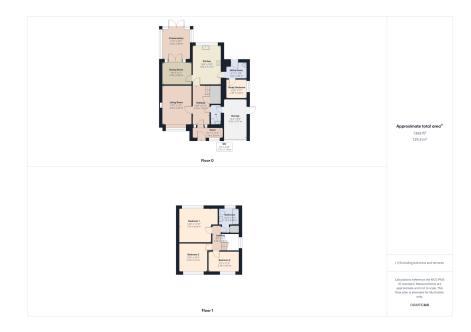

## Offers In Region Of £385,000

**டா**3 🖺 1 🚍 4

Spacious porch
Utility room

Multi-fuel burner
Conservatory

Downstairs Office/bed 4
Oak doors

Private garden
Garage & parking for multiple cars

Cul-de-sac location
Extension potential (STPP)

Looking for a lovely new home in Audlem?

Welcome to Sycamore Close...

This mature 3/4 bedroom detached home is set in a lovely culde-sac in one of Audlem's most sought-after residential locations. With a private south-facing garden, flexible layout, and scope to extend over the garage (STPP), this home offers space, character, and serious potential in equal measure.