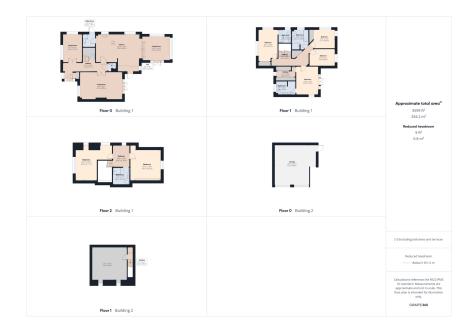

## Freshwater Drive, Weston, Crewe, CW2 5GR

£950,000

- Prestigious gated estate with
  Over 3,600 sg ft of 24/7 manned security and patrols
- Directly borders Wychwood Park PGA golf course
- Master suite with balcony overlooking the fairway
- Stunning open-plan kitchen/ dining/family room
- Extensive landscaped gardens with multiple entertaining terraces