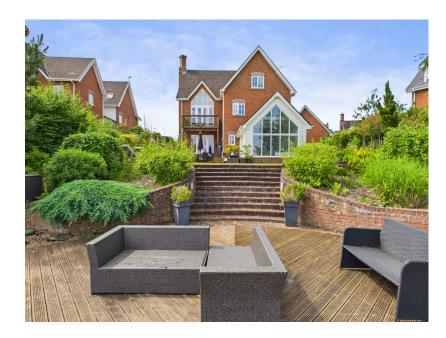

## Freshwater Drive, Weston, Crewe, CW2 5GR

£950,000

- Prestigious gated estate with
  Over 3,600 sg ft of 24/7 manned security and patrols
- Directly borders Wychwood Park PGA golf course
- Master suite with balcony overlooking the fairway
- Stunning open-plan kitchen/ dining/family room
- Extensive landscaped gardens with multiple entertaining terraces

Welcome to Freshwater Drive, Wychwood Park - A Grand Residence with Unrivalled Golf Course Views

Set within the prestigious gated community of Wychwood Park, this exceptional six-bedroom detached residence offers over 3,600 sq ft of luxurious living space, perfectly positioned adjacent to the 14th and 15th holes of the PGA Championship Golf Course.