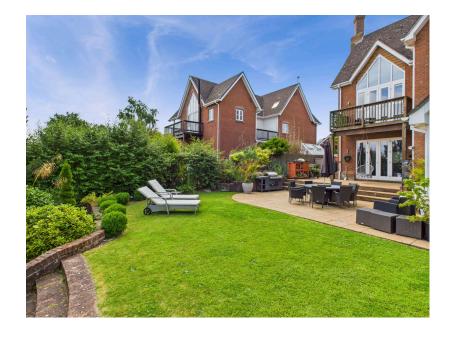

## Freshwater Drive, Weston, Crewe, CW2 5GR

£950,000

- Prestigious gated estate with
  Over 3,600 sg ft of 24/7 manned security and patrols
- Directly borders Wychwood Park PGA golf course
- Master suite with balcony overlooking the fairway
- Stunning open-plan kitchen/ dining/family room
- Extensive landscaped gardens with multiple entertaining terraces

Welcome to Freshwater Drive, Wychwood Park - A Grand Residence with Unrivalled Golf Course Views

Set within the prestigious gated community of Wychwood Park, this exceptional six-bedroom detached residence offers over 3,600 sq ft of luxurious living space, perfectly positioned adjacent to the 14th and 15th holes of the PGA Championship Golf Course.