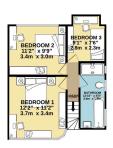

GROUND FLOOR 604 sq.ft. (56.1 sq.m.) approx. 1ST FLOOR 404 sq.ft. (37.5 sq.m.) approx.

Open Day Saturday

Welcome To Hillcrest Road, Offerton, A Stunning Three Bedroom Bay Fronted Semi Detached Home.

eXp World UK Ltd is a registered company at Corporation Service Company (UK) Limited, 5 Churchill Place, 10th Floor, London, United Kingdom, E14 5HU. Registered company number is 12016573. VAT Registration Number is 327 4120 29