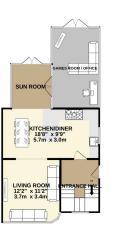

GROUND FLOOR 604 sq.ft. (56.1 sq.m.) approx. 1ST FLOOR 404 sq.ft. (37.5 sq.m.) approx.

Open Day Saturday

Welcome To Hillcrest Road, Offerton, A Stunning Three Bedroom Bay Fronted Semi Detached Home.

eXp World UK Ltd is a registered company at Corporation Service Company (UK) Limited, 5 Churchill Place, 10th Floor, London, United Kingdom, E14 5HU. Registered company number is 12016573. VAT Registration Number is 327 4120 29