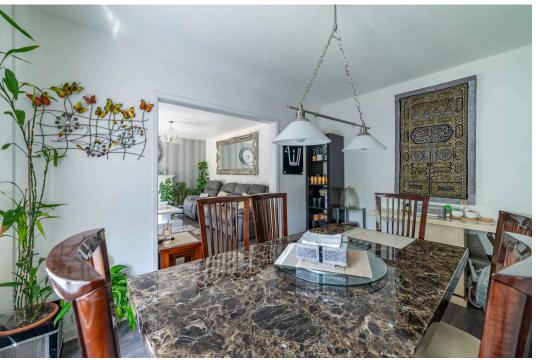

Straight ahead, the impressive family lounge offers a warm and inviting space, complete with a feature fireplace and patio doors opening out to the private rear garden. Flowing from the lounge is a well-sized dining room, ideal for entertaining or family mealtimes.