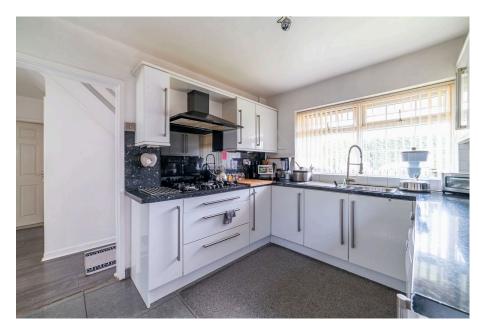

As you arrive, you're welcomed by a generous driveway with off-road parking for multiple vehicles. Step inside to a bright and expansive hallway that sets the tone for the space and quality throughout. To the left, you'll find a stylish, high-spec kitchen fitted with an excellent range of base and eye-level units, a convenient larder wall, and side access to outside via a uPVC door.