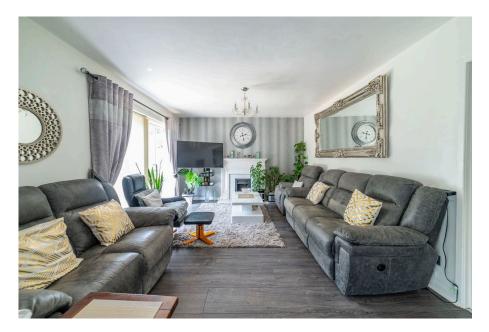

Straight ahead, the impressive family lounge offers a warm and inviting space, complete with a feature fireplace and patio doors opening out to the private rear garden. Flowing from the lounge is a well-sized dining room, ideal for entertaining or family mealtimes.