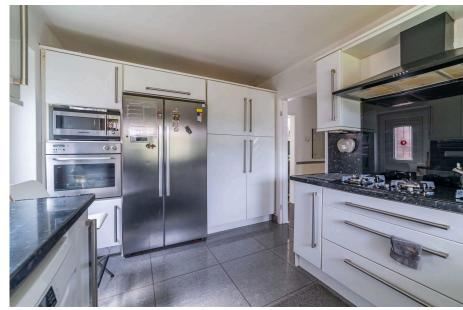

As you arrive, you're welcomed by a generous driveway with off-road parking for multiple vehicles. Step inside to a bright and expansive hallway that sets the tone for the space and quality throughout. To the left, you'll find a stylish, high-spec kitchen fitted with an excellent range of base and eye-level units, a convenient larder wall, and side access to outside via a uPVC door.