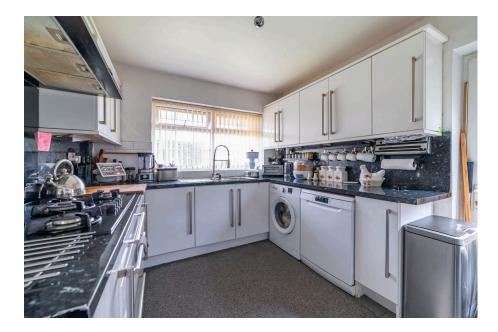

As you arrive, you're welcomed by a generous driveway with off-road parking for multiple vehicles. Step inside to a bright and expansive hallway that sets the tone for the space and quality throughout. To the left, you'll find a stylish, high-spec kitchen fitted with an excellent range of base and eye-level units, a convenient larder wall, and side access to outside via a uPVC door.