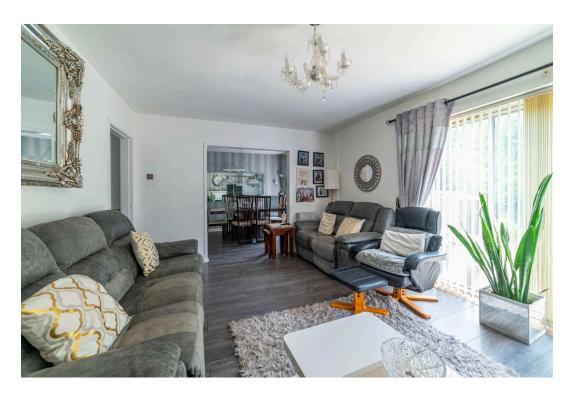

Straight ahead, the impressive family lounge offers a warm and inviting space, complete with a feature fireplace and patio doors opening out to the private rear garden. Flowing from the lounge is a well-sized dining room, ideal for entertaining or family mealtimes.