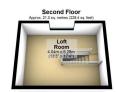

Quote Ref: JS0070. Located within walking distance of Alsager town centre, this well-presented family home offers spacious and versatile living. The accommodation includes an entrance porch, hallway, two reception rooms, an extended kitchen, study, utility room, and downstairs toilet. Upstairs features a master bedroom with en-suite, three additional double bedrooms, and a family bathroom. To the second floor is the large fifth bedroom. Benefits include central heating, double glazing, CCTV system, a front garden with driveway parking for multiple vehicles, and a generous rear garden. A fantastic home in a sought-after location, close to local amenities, schools, and transport links.

#### **▶** 5 **▲** 2 **▲** 3

Total area: approx. 203.1 sq. metres (2185.8 sq. feet)

Find an energy certificate (/)

English Cymraeg