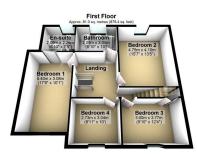

Quote Ref: JS0070. Located within walking distance of Alsager town centre, this well-presented family home offers spacious and versatile living. The accommodation includes an entrance porch, hallway, two reception rooms, an extended kitchen, study, utility room, and downstairs toilet. Upstairs features a master bedroom with en-suite, three additional double bedrooms, and a family bathroom. To the second floor is the large fifth bedroom. Benefits include central heating, double glazing, CCTV system, a front garden with driveway parking for multiple vehicles, and a generous rear garden. A fantastic home in a sought-after location, close to local amenities, schools, and transport links.

#### **▶** 5 **▲** 2 **▲** 3

Total area: approx. 203.1 sq. metres (2185.8 sq. feet)

Find an energy certificate (/)

English Cymraeg