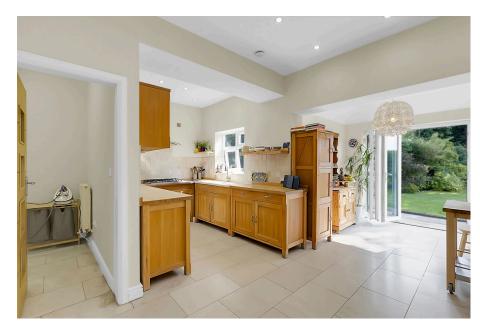

### Hassall Road, Alsager £495.000

- Extended five bedroom semi- Large lounge with bay detached family home
- Extended fitted kitchen & Separate utility room
- Master bedroom with stunning En-suite
- Double bedroom to the second floor
- Front garden with driveway parking for several vehicles

Quote Ref: JS0070. Located within walking distance of Alsager town centre, this well-presented family home offers spacious and versatile living. The accommodation includes an entrance porch, hallway, two reception rooms, an extended kitchen, study, utility room, and downstairs toilet. Upstairs features a master bedroom with en-suite, three additional double bedrooms, and a family bathroom. To the second floor is the large fifth bedroom. Benefits include central heating, double glazing, CCTV system, a front garden with driveway parking for multiple vehicles, and a generous rear garden. A fantastic home in a sought-after location, close to local amenities, schools, and transport links.