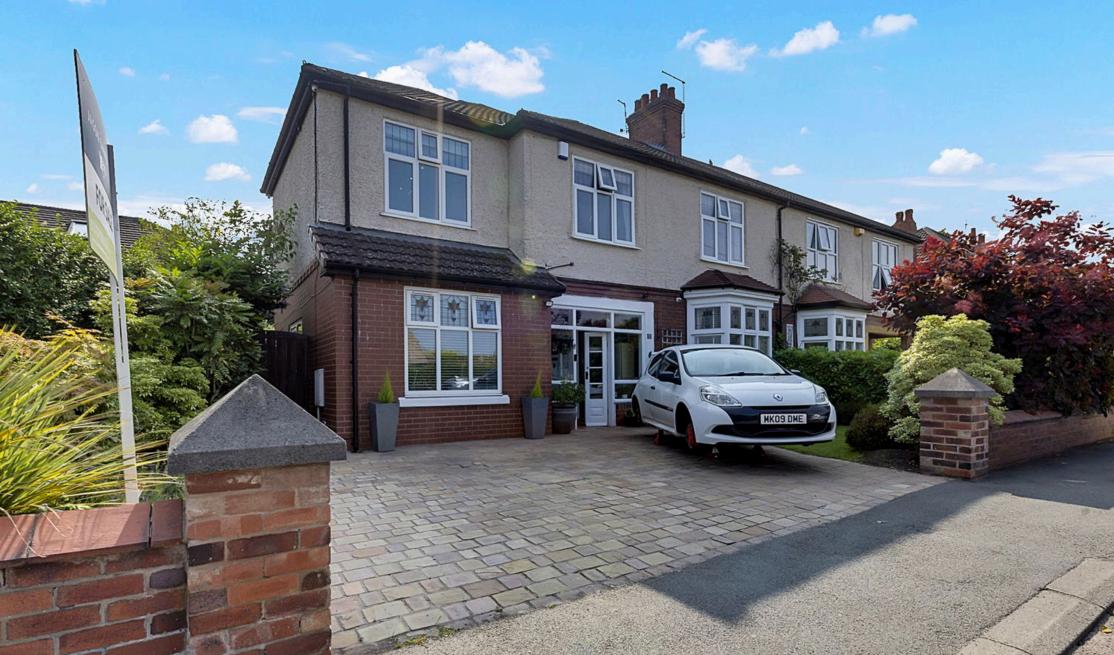

### Hassall Road, Alsager £495.000

- Extended five bedroom semi- Large lounge with bay detached family home
- Extended fitted kitchen & Separate utility room
- Master bedroom with stunning En-suite
- Double bedroom to the second floor
- Front garden with driveway parking for several vehicles

Quote Ref: JS0070. Located within walking distance of Alsager town centre, this well-presented family home offers spacious and versatile living. The accommodation includes an entrance porch, hallway, two reception rooms, an extended kitchen, study, utility room, and downstairs toilet. Upstairs features a master bedroom with en-suite, three additional double bedrooms, and a family bathroom. To the second floor is the large fifth bedroom. Benefits include central heating, double glazing, CCTV system, a front garden with driveway parking for multiple vehicles, and a generous rear garden. A fantastic home in a sought-after location, close to local amenities, schools, and transport links.

#### **▶** 5 **▲** 2 **▲** 3

Total area: approx. 203.1 sq. metres (2185.8 sq. feet)

Find an energy certificate (/)

English Cymraeg