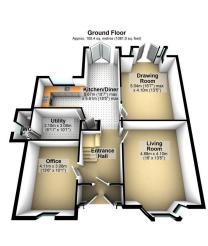

Quote Ref: JS0070. Located within walking distance of Alsager town centre, this well-presented family home offers spacious and versatile living. The accommodation includes an entrance porch, hallway, two reception rooms, an extended kitchen, study, utility room, and downstairs toilet. Upstairs features a master bedroom with en-suite, three additional double bedrooms, and a family bathroom. To the second floor is the large fifth bedroom. Benefits include central heating, double glazing, CCTV system, a front garden with driveway parking for multiple vehicles, and a generous rear garden. A fantastic home in a sought-after location, close to local amenities, schools, and transport links.

#### **▶** 5 **▲** 2 **▲** 3

Total area: approx. 203.1 sq. metres (2185.8 sq. feet)

Find an energy certificate (/)

English Cymraeg