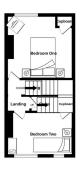

## **REF: LC1121**

Welcome to Gladstone Street, Northwich!

A delightful and spacious traditional mid-terraced home with a reception room to the front, large kitchen/diner, downstairs bathroom, 2 good-sized double bedrooms to the upper level and a 3rd bedroom/ loft conversion with staircase and additional door.

Ground floor 331 sq.ft. (30.7 sq.m.) approx.

 Full Loft Conversion • 3 Bedrooms

Great Location

Ideal First Home

• Opportunity to Add More • Ideal Investment Value

• Paved Yard to the Rear

laura.costello-smedley@exp.uk.com