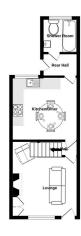

## **REF: LC1121**

Welcome to Gladstone Street, Northwich!

A delightful and spacious traditional mid-terraced home with a reception room to the front, large kitchen/diner, downstairs bathroom, 2 good-sized double bedrooms to the upper level and a 3rd bedroom/ loft conversion with staircase and additional door.

Ground floor 331 sq.ft. (30.7 sq.m.) approx.

 Full Loft Conversion • 3 Bedrooms

Great Location

Ideal First Home

• Opportunity to Add More • Ideal Investment Value

• Paved Yard to the Rear

laura.costello-smedley@exp.uk.com