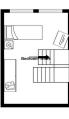

## **REF: LC1121**

Welcome to Gladstone Street, Northwich!

A delightful and spacious traditional mid-terraced home with a reception room to the front, large kitchen/diner, downstairs bathroom, 2 good-sized double bedrooms to the upper level and a 3rd bedroom/ loft conversion with staircase and additional door.

Ground floor 331 sq.ft. (30.7 sq.m.) approx.

 Full Loft Conversion • 3 Bedrooms

Great Location

Ideal First Home

• Opportunity to Add More • Ideal Investment Value

• Paved Yard to the Rear

laura.costello-smedley@exp.uk.com