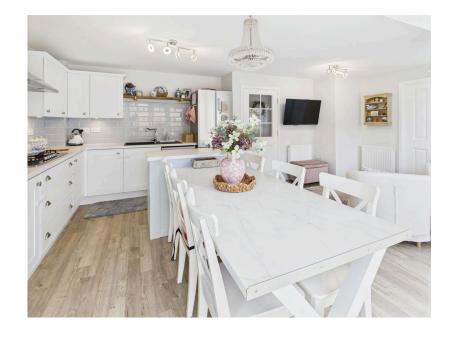

- Prestigious Kingsbourne location, just a 10-minute walk into Nantwich town
- defetoming entrance hallway with Amtico flooring, hidden storage, cloak cupboard and
- Slegaringvalfiptedeklitednendiner with breakfast bar, metro tiles, six-ring gas hob
- bhidtyociablevfahralydatyonal cabinetry, tiled splashbacks and external access
- Landscaped rear garden with porcelain patio, raised beds, mature planting and all day sun