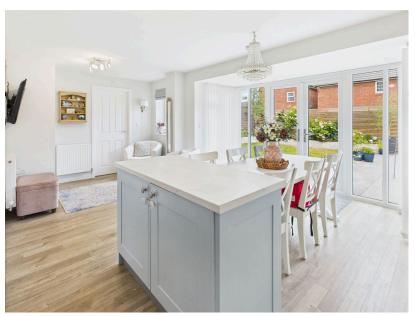

@ simon.woodhouse@exp.uk.com

simonwoodhouse.exp.uk.com

- Beautifully upgraded David Wilson Home, built in 2019 and finished to an
- Exceptional usable bedrooms, all with fitted wardrobes and character
- Beaytires ted lounge with bespoke media wall, glass feature window and built-in
- Lightheiligd open-plan living/ dining kitchen with double doors and multiple windows
- Distriguen-lead ingeriofied tailing throughout, including decorative woodwork, luxury flooring and statement walls

- Prestigious Kingsbourne location, just a 10-minute walk into Nantwich town
- defetoming entrance hallway with Amtico flooring, hidden storage, cloak cupboard and
- Slegaringvalfiptedeklitednendiner with breakfast bar, metro tiles, six-ring gas hob
- bhidtyociablevfahralydatyonal cabinetry, tiled splashbacks and external access
- Landscaped rear garden with porcelain patio, raised beds, mature planting and all day sun