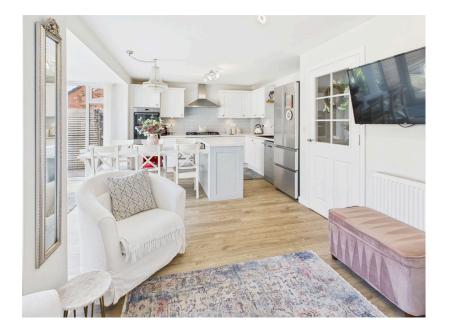

@ simon.woodhouse@exp.uk.com

simonwoodhouse.exp.uk.com

- Beautifully upgraded David Wilson Home, built in 2019 and finished to an
- Exceptional usable bedrooms, all with fitted wardrobes and character
- Beaytires ted lounge with bespoke media wall, glass feature window and built-in
- Lightheiligd open-plan living/ dining kitchen with double doors and multiple windows
- Distriguen-lead ingeriofied tailing throughout, including decorative woodwork, luxury flooring and statement walls