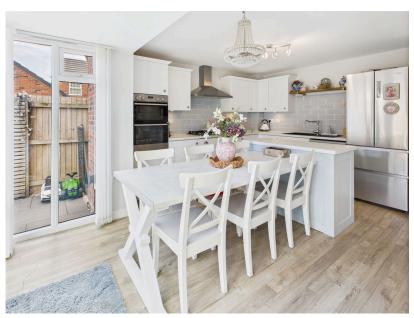

- Prestigious Kingsbourne location, just a 10-minute walk into Nantwich town
- defetoming entrance hallway with Amtico flooring, hidden storage, cloak cupboard and
- Slegaringvalfiptedeklitednendiner with breakfast bar, metro tiles, six-ring gas hob
- bhidtyociablevfahralydatyonal cabinetry, tiled splashbacks and external access
- Landscaped rear garden with porcelain patio, raised beds, mature planting and all day sun