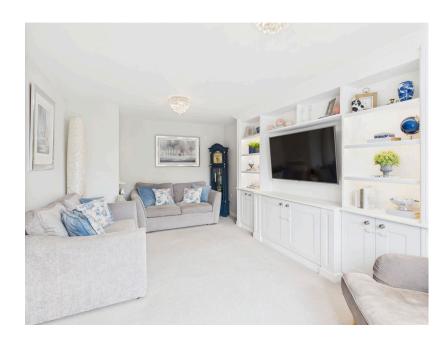

@ simon.woodhouse@exp.uk.com

simonwoodhouse.exp.uk.com

- Beautifully upgraded David Wilson Home, built in 2019 and finished to an
- Exceptional usable bedrooms, all with fitted wardrobes and character
- Beaytires ted lounge with bespoke media wall, glass feature window and built-in
- Lightheiligd open-plan living/ dining kitchen with double doors and multiple windows
- Distriguen-lead ingeriofied tailing throughout, including decorative woodwork, luxury flooring and statement walls