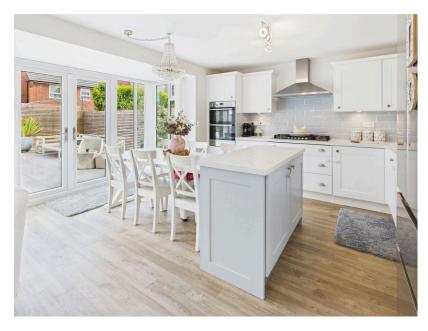

- Prestigious Kingsbourne location, just a 10-minute walk into Nantwich town
- defetoming entrance hallway with Amtico flooring, hidden storage, cloak cupboard and
- Slegaringvalfiptedeklitednendiner with breakfast bar, metro tiles, six-ring gas hob
- bhidtyociablevfahralydatyonal cabinetry, tiled splashbacks and external access
- Landscaped rear garden with porcelain patio, raised beds, mature planting and all day sun