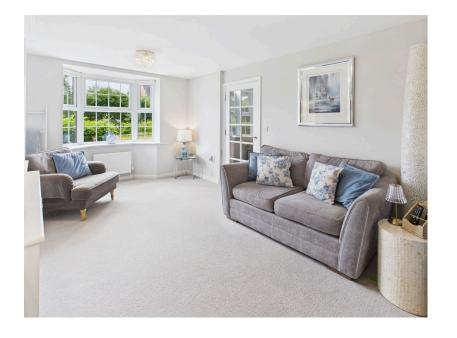

- Prestigious Kingsbourne location, just a 10-minute walk into Nantwich town
- defetoming entrance hallway with Amtico flooring, hidden storage, cloak cupboard and
- Slegaringvalfiptedeklitednendiner with breakfast bar, metro tiles, six-ring gas hob
- bhidtyociablevfahralydatyonal cabinetry, tiled splashbacks and external access
- Landscaped rear garden with porcelain patio, raised beds, mature planting and all day sun