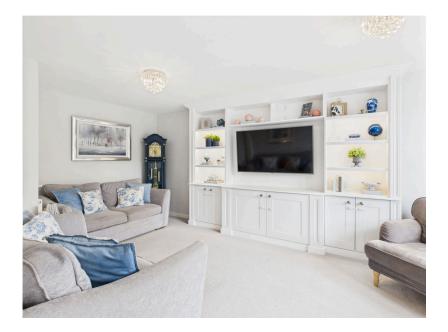

@ simon.woodhouse@exp.uk.com

simonwoodhouse.exp.uk.com

- Beautifully upgraded David Wilson Home, built in 2019 and finished to an
- Exceptional usable bedrooms, all with fitted wardrobes and character
- Beaytires ted lounge with bespoke media wall, glass feature window and built-in
- Lightheiligd open-plan living/ dining kitchen with double doors and multiple windows
- Distriguen-lead ingeriofied tailing throughout, including decorative woodwork, luxury flooring and statement walls