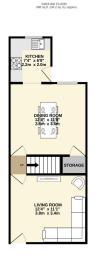

Open Day Saturday 31st May, Call To Book Your Time Slot.

Welcome To Beechwood Avenue, South Reddish, A Spacious And Immaculate Two Double Bedroom Semi Detached Home.

1ST FLOOR 318 sq.ft. (29.6 sq.m.) approx

TOTAL FLOOR AREA: 655 sq.ft. (53.6 sq.m.) approx.

White every attempt has been made or ensure the accuracy of the decipies currence for an examination of decor, wreters, owner and any other times are approximate on of exequentiably a bitant for any every control of the exemption of the exempti