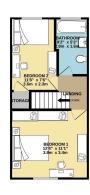

Open Day Saturday 31st May, Call To Book Your Time Slot.

Welcome To Beechwood Avenue, South Reddish, A Spacious And Immaculate Two Double Bedroom Semi Detached Home.

1ST FLOOR 318 sq.ft. (29.6 sq.m.) approx

TOTAL FLOOR AREA: 655 sq.ft. (53.6 sq.m.) approx.

White every attempt has been made or ensure the accuracy of the decipies currence for an examination of decor, wreters, owner and any other times are approximate on of exequentiably a bitant for any every control of the exemption of the exempti