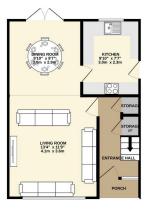

ROUND FLOOR 1ST FLOOR q.ft. (37.0 sq.m.) approx. 398 sq.ft. (37.0 sq.m.) approx.

TOTAL FLOOR AREA: "796 s.g.ft. ("7.3 9 s.g.m.) approx.

Whist every attempts have been made to resume the accuracy of the flooping createsiant bers, massurement of doors, windows, noors and any other terms are approximate and no neoportality is steen for any error, orassisten or resistanters. This pain is the finalizative purposes only and shaded by used as such by surproposedive purchaser. The services, systems and applicances shown have not been tested and no guiranne as to their countable or efficiency can be glorin.