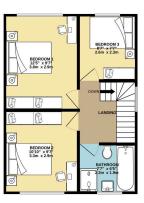

ROUND FLOOR 1ST FLOOR q.ft. (37.0 sq.m.) approx. 398 sq.ft. (37.0 sq.m.) approx.

TOTAL FLOOR AREA: "796 s.g.ft. ("7.3 9 s.g.m.) approx.

Whist every attempts have been made to resume the accuracy of the flooping createsiant bers, massurement of doors, windows, noors and any other terms are approximate and no neoportality is steen for any error, orassisten or resistanters. This pain is the finalizative purposes only and shaded by used as such by surproposedive purchaser. The services, systems and applicances shown have not been tested and no guiranne as to their countable or efficiency can be glorin.