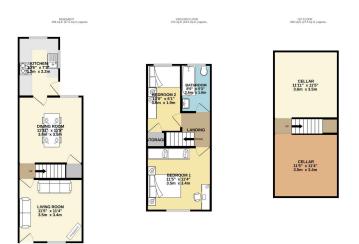

## **52 Torkington Street,** Offers Over £200,000

🍋 0 🎦 0 🚍 0

- Please Quote Ref GH702
- No Onward Chain
- Two Double Bedrooms
- Two Reception Rooms
- Excellent Local Amenities Within Walking Distance
- Modern Fitted Kitchen
- Cellar Chambers

- Outstanding Schools Within Walking Distance
- Excellent Transport Links

Open Day Saturday 24th May, Call To Book Your Time Slot.

Welcome To Torkington Street, Edgeley, A Two Double Bedroom Mid Terrace Home With No Onward Chain.