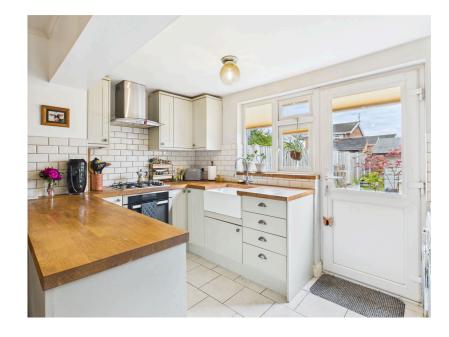

- Two bedrooms a spacious
  Cosy front reception room.
  - Fitted kitchen with wooden worktops, integrated oven/ hob, and tiled flooring.
  - Off-road parking.
  - Charming character touches.
  - Freehold tenure, gas central heating, full double glazing.