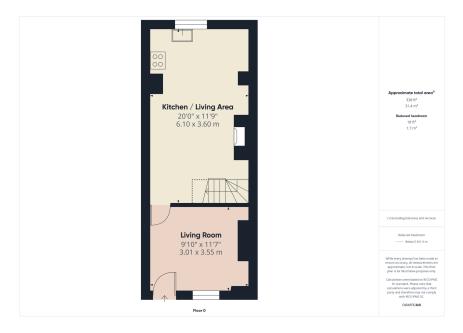

## Wybunbury Road, Willaston, Nantwich, CW5 7JF

£180,000

**2 1 2** 2

- Two bedrooms a spacious master and a flexible second room.
- Separate lounge area.
- Stylish shower room with large shower, dual heads, vanity unit, and heated towel
- Calrden with patio and decking – ideal for relaxing or entertaining.
- Popular village location with shops, pubs and transport links nearby.

- Two bedrooms a spacious
  Cosy front reception room.
  - Fitted kitchen with wooden worktops, integrated oven/ hob, and tiled flooring.
  - Off-road parking.
  - Charming character touches.
  - Freehold tenure, gas central heating, full double glazing.