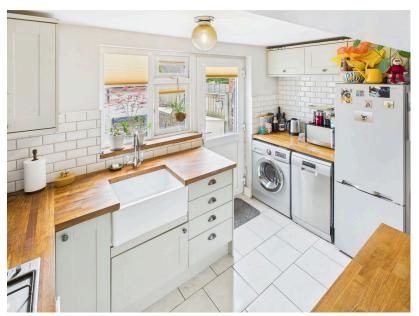

- Two bedrooms a spacious
  Cosy front reception room.
  - Fitted kitchen with wooden worktops, integrated oven/ hob, and tiled flooring.
  - Off-road parking.
  - Charming character touches.
  - Freehold tenure, gas central heating, full double glazing.