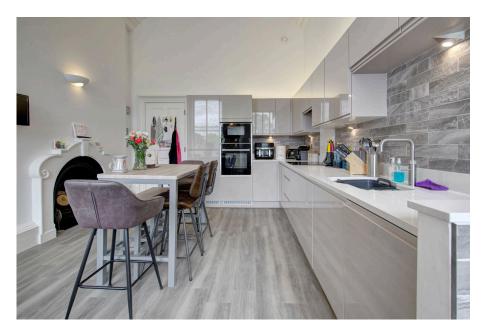

## Apartment 11, Backford Hall, Blencowe Close, Chester £450.000

- FIRST FLOOR TWO **BEDROOM APARTMENT IN GRADE II LISTED BUILDING**
- SEPARATE FITTED KITCHEN
  SPACIOUS LIVING / DINING WITH INTEGRATED HIGH **OUALITY APPLIANCES**
- BATHROOM AND EN SUITE
  THREE ALLOCATED SHOWER ROOM
- FUSION OF MODERN **INTERIOR and PERIOD ARCHITECTURAL DETAILS** AREA
- PARKING SPACES
- SERENE PARKLAND SETTING WITH LANDSCAPED COMMUNAL
- MARSOTHERESVIEWED TO BE APPRECIATED
- EXCELLENT TRANSPORT LINKS TO CHESTER, A41 and M56/M53

## **QUOTE FOR VIEWING - REF - CG0525**

Discover a stunning first-floor, two bedroom apartment in the charming village of Backford, just 4.5 miles from Chester. This modern property, part of a Grade II listed building, features high ceilings, beautiful views, and a separate high-quality fitted kitchen with integrated appliances. The spacious living/dining area and two generous bedrooms, including a master with an en-suite, ensure comfort and style. Enjoy the convenience of three allocated parking spaces and the serene parkland setting with excellent transport links.