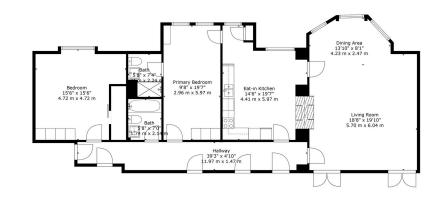

## Apartment 11, Backford Hall, Blencowe Close, Chester £450.000

- FIRST FLOOR TWO **BEDROOM APARTMENT IN GRADE II LISTED BUILDING**
- SEPARATE FITTED KITCHEN
  SPACIOUS LIVING / DINING WITH INTEGRATED HIGH **OUALITY APPLIANCES**
- BATHROOM AND EN SUITE
  THREE ALLOCATED SHOWER ROOM
- FUSION OF MODERN **INTERIOR and PERIOD ARCHITECTURAL DETAILS** AREA
- PARKING SPACES
- SERENE PARKLAND SETTING WITH LANDSCAPED COMMUNAL
- MARSOTHERESVIEWED TO BE APPRECIATED
- EXCELLENT TRANSPORT LINKS TO CHESTER, A41 and M56/M53

## **QUOTE FOR VIEWING - REF - CG0525**

Discover a stunning first-floor, two bedroom apartment in the charming village of Backford, just 4.5 miles from Chester. This modern property, part of a Grade II listed building, features high ceilings, beautiful views, and a separate high-quality fitted kitchen with integrated appliances. The spacious living/dining area and two generous bedrooms, including a master with an en-suite, ensure comfort and style. Enjoy the convenience of three allocated parking spaces and the serene parkland setting with excellent transport links.

**▶** 2 **▲** 2 **▲** 1

TOTAL: 1403 se, ft, 130 m2 FLOR I: 1403 se, ft, 130 m2 Plat Created by Cubicas Aps. Hoseurements Deemed Highly Reliable Bit Ris Gaussites.

eXp World UK Ltd is a registered company at Corporation Service Company (UK) Limited, 5 Churchill Place, 10th Floor, London, United Kingdom, E14 5HU. Registered company number is 12016573. VAT Registration Number is 327 4120 29