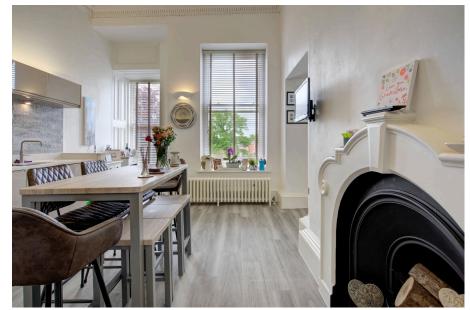

## Apartment 11, Backford Hall, Blencowe Close, Chester £450.000

- FIRST FLOOR TWO **BEDROOM APARTMENT IN GRADE II LISTED BUILDING**
- SEPARATE FITTED KITCHEN
  SPACIOUS LIVING / DINING WITH INTEGRATED HIGH **OUALITY APPLIANCES**
- BATHROOM AND EN SUITE
  THREE ALLOCATED SHOWER ROOM
- FUSION OF MODERN **INTERIOR and PERIOD ARCHITECTURAL DETAILS** AREA
- PARKING SPACES
- SERENE PARKLAND SETTING WITH LANDSCAPED COMMUNAL
- MARSOTHERESVIEWED TO BE APPRECIATED
- EXCELLENT TRANSPORT LINKS TO CHESTER, A41 and M56/M53

## **QUOTE FOR VIEWING - REF - CG0525**

Discover a stunning first-floor, two bedroom apartment in the charming village of Backford, just 4.5 miles from Chester. This modern property, part of a Grade II listed building, features high ceilings, beautiful views, and a separate high-quality fitted kitchen with integrated appliances. The spacious living/dining area and two generous bedrooms, including a master with an en-suite, ensure comfort and style. Enjoy the convenience of three allocated parking spaces and the serene parkland setting with excellent transport links.