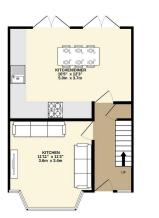

GROUND FLOOR 376 sq.ft. (35.0 sq.m.) approx. 1ST FLOOR 359 sq.ft. (33.3 sq.m.) approx.

|                                   | TOTAL FLOOR ARE                                                                                                                                            | A: 735 sq.ft. (                          | 58.3 sq.m.) approx.                                                                                |                                         |
|-----------------------------------|------------------------------------------------------------------------------------------------------------------------------------------------------------|------------------------------------------|----------------------------------------------------------------------------------------------------|-----------------------------------------|
| of doors, windo<br>amission or mi | npt has been made to ensure<br>is, rooms and any other item<br>i-statement. This plan is for it<br>aser. The services, systems<br>as to their open<br>Made | is are approximate<br>Bustrative purpose | and no responsibility is t<br>s only and should be use<br>own have not been teste<br>can be given. | aken for any error,<br>d as such by any |