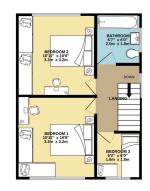

GROUND FLOOR 376 sq.ft. (35.0 sq.m.) approx. 1ST FLOOR 359 sq.ft. (33.3 sq.m.) approx.

|                                   | TOTAL FLOOR ARE                                                                                                                                            | A: 735 sq.ft. (                          | 58.3 sq.m.) approx.                                                                                |                                         |
|-----------------------------------|------------------------------------------------------------------------------------------------------------------------------------------------------------|------------------------------------------|----------------------------------------------------------------------------------------------------|-----------------------------------------|
| of doors, windo<br>amission or mi | npt has been made to ensure<br>is, rooms and any other item<br>i-statement. This plan is for it<br>aser. The services, systems<br>as to their open<br>Made | is are approximate<br>Bustrative purpose | and no responsibility is t<br>s only and should be use<br>own have not been teste<br>can be given. | aken for any error,<br>d as such by any |