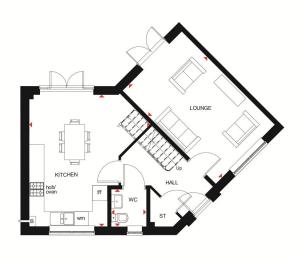

- Large lounge with double doors to rear garden
- · Master bedroom with Ensuite and fitted wardrobes
- bathroom
- · Converted garage (ideal for play room, gym or office)
- Ouote Ref: JS0070

Ouote Ref: JS0070. A MODERN THREE BEDROOM DETACHED HOME with great access to Sandbach town centre and the M6 motorway. To the ground floor comprising briefly; entrance hallway, DOWNSTAIRS TOILET, lounge with double doors to rear garden and MODERN DINING KITCHEN with integrated appliances. To the first floor is the landing, MASTER BEDROOM WITH FITTED WARDROBES AND EN-SUITE, two further goodsized bedrooms and a MODERN BATHROOM. Also, having driveway parking leading to converted garage (IDEAL FOR OFFICE / GYM / PLAYROOM), double glazing, central heating throughout and an enclosed rear garden. INTERNAL VIEWING HIGHLY RECOMMENDED.