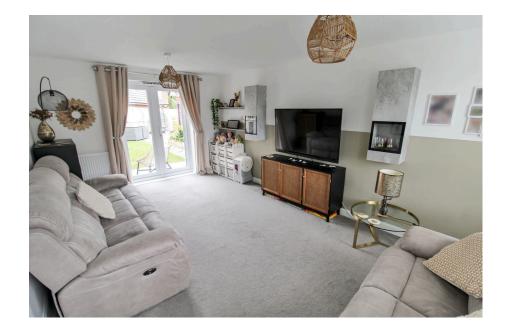

- Large lounge with double doors to rear garden
- · Master bedroom with Ensuite and fitted wardrobes
- bathroom
- · Converted garage (ideal for play room, gym or office)
- Ouote Ref: JS0070

Ouote Ref: JS0070. A MODERN THREE BEDROOM DETACHED HOME with great access to Sandbach town centre and the M6 motorway. To the ground floor comprising briefly; entrance hallway, DOWNSTAIRS TOILET, lounge with double doors to rear garden and MODERN DINING KITCHEN with integrated appliances. To the first floor is the landing, MASTER BEDROOM WITH FITTED WARDROBES AND EN-SUITE, two further goodsized bedrooms and a MODERN BATHROOM. Also, having driveway parking leading to converted garage (IDEAL FOR OFFICE / GYM / PLAYROOM), double glazing, central heating throughout and an enclosed rear garden. INTERNAL VIEWING HIGHLY RECOMMENDED.