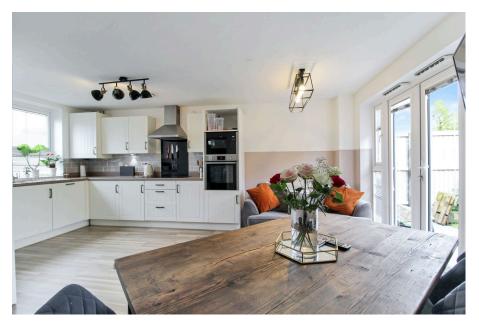

## Filter Bed Way, Sandbach

£325,000

**▶**3 **▶**2 **►**1

- Modern detached family home
- · Modern fitted kitchen with dining area
- · Good sized second and third · Well presented family bedrooms
- Driveway parking
- Great access to M6 motorway and further afield

- Large lounge with double doors to rear garden
- · Master bedroom with Ensuite and fitted wardrobes
- bathroom
- · Converted garage (ideal for play room, gym or office)
- Ouote Ref: JS0070

Ouote Ref: JS0070. A MODERN THREE BEDROOM DETACHED HOME with great access to Sandbach town centre and the M6 motorway. To the ground floor comprising briefly; entrance hallway, DOWNSTAIRS TOILET, lounge with double doors to rear garden and MODERN DINING KITCHEN with integrated appliances. To the first floor is the landing, MASTER BEDROOM WITH FITTED WARDROBES AND EN-SUITE, two further goodsized bedrooms and a MODERN BATHROOM. Also, having driveway parking leading to converted garage (IDEAL FOR OFFICE / GYM / PLAYROOM), double glazing, central heating throughout and an enclosed rear garden. INTERNAL VIEWING HIGHLY RECOMMENDED.