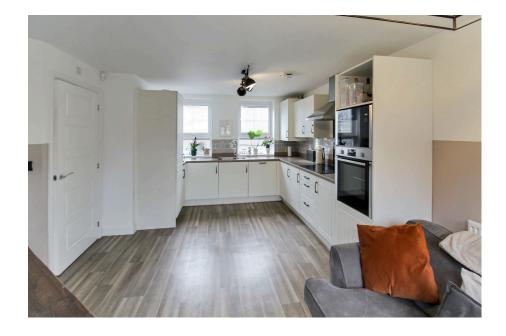

- Large lounge with double doors to rear garden
- · Master bedroom with Ensuite and fitted wardrobes
- bathroom
- · Converted garage (ideal for play room, gym or office)
- Ouote Ref: JS0070

Ouote Ref: JS0070. A MODERN THREE BEDROOM DETACHED HOME with great access to Sandbach town centre and the M6 motorway. To the ground floor comprising briefly; entrance hallway, DOWNSTAIRS TOILET, lounge with double doors to rear garden and MODERN DINING KITCHEN with integrated appliances. To the first floor is the landing, MASTER BEDROOM WITH FITTED WARDROBES AND EN-SUITE, two further goodsized bedrooms and a MODERN BATHROOM. Also, having driveway parking leading to converted garage (IDEAL FOR OFFICE / GYM / PLAYROOM), double glazing, central heating throughout and an enclosed rear garden. INTERNAL VIEWING HIGHLY RECOMMENDED.