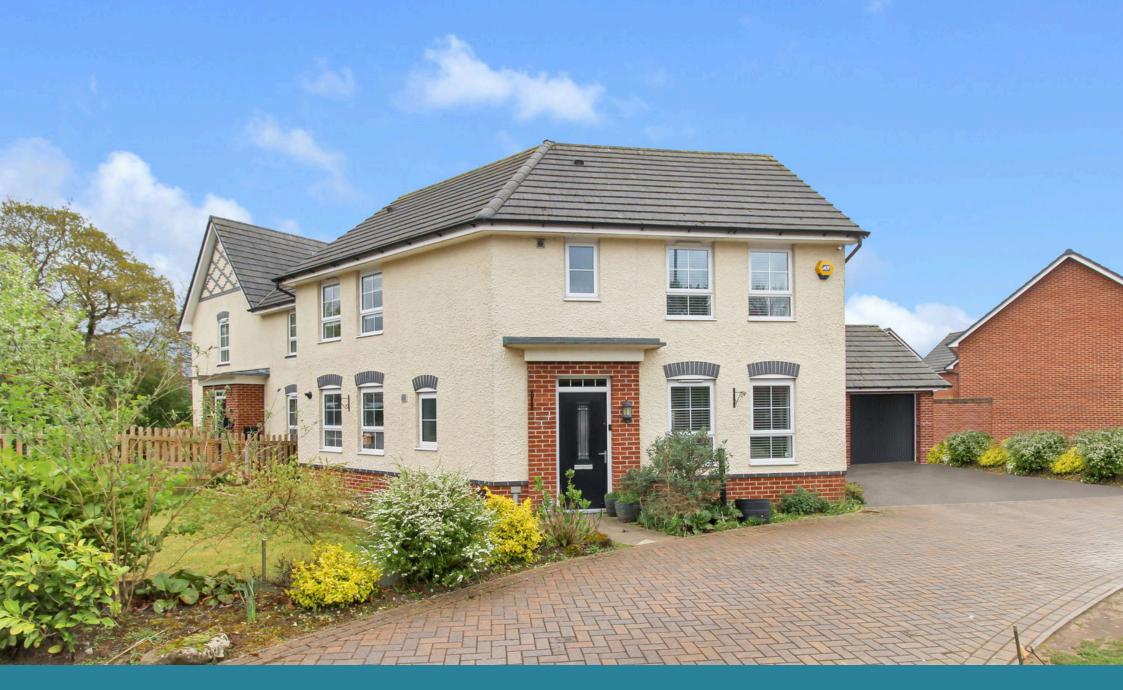

## Filter Bed Way, Sandbach

£325,000

**▶**3 **▶**2 **►**1

- Modern detached family home
- · Modern fitted kitchen with dining area
- · Good sized second and third · Well presented family bedrooms
- Driveway parking
- Great access to M6 motorway and further afield

- Large lounge with double doors to rear garden
- · Master bedroom with Ensuite and fitted wardrobes
- bathroom
- · Converted garage (ideal for play room, gym or office)
- Ouote Ref: JS0070

Ouote Ref: JS0070. A MODERN THREE BEDROOM DETACHED HOME with great access to Sandbach town centre and the M6 motorway. To the ground floor comprising briefly; entrance hallway, DOWNSTAIRS TOILET, lounge with double doors to rear garden and MODERN DINING KITCHEN with integrated appliances. To the first floor is the landing, MASTER BEDROOM WITH FITTED WARDROBES AND EN-SUITE, two further goodsized bedrooms and a MODERN BATHROOM. Also, having driveway parking leading to converted garage (IDEAL FOR OFFICE / GYM / PLAYROOM), double glazing, central heating throughout and an enclosed rear garden. INTERNAL VIEWING HIGHLY RECOMMENDED.