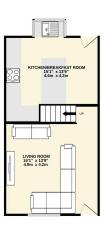

GROUND FLOOR 370 sq.ft. (34.3 sq.m.) approx.

1ST FLOOR 426 sq.ft. (39.6 sq.m.) approx

TOTAL FLOOR AREA: 796 sq E. (73.9 sq m.) approx.

White every alterpt has been insize to ensure the accusary of the floorgise contained twee, measurement of doors, withdown, receive and or policy the term are approximate and or a opposition by solars for any cere
prespective purchaser. The services, spotens and applicance shown have not been tested and no guarantees are to receive the prespective purchaser. The services, spotens and applicances shown have not been tested and no guarantees are to receive the present that the services are present that the services are the services are present that the services are present that the services are serviced to the services are serv