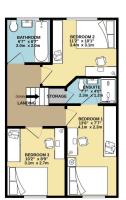

GROUND FLOOR 370 sq.ft. (34.3 sq.m.) approx.

1ST FLOOR 426 sq.ft. (39.6 sq.m.) approx

TOTAL FLOOR AREA: 796 sq E. (73.9 sq m.) approx.

White every alterpt has been insize to ensure the accusary of the floorgise contained twee, measurement of doors, withdown, receive and or policy the term are approximate and or a opposition by solars for any cere
prespective purchaser. The services, spotens and applicance shown have not been tested and no guarantees are to receive the prespective purchaser. The services, spotens and applicances shown have not been tested and no guarantees are to receive the present that the services are present that the services are the services are present that the services are present that the services are serviced to the services are serv