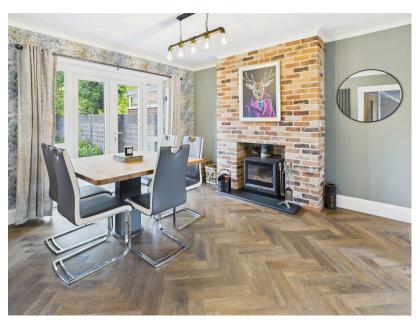

## Church Lane, Wistaston, Crewe, CW2 8ER

Offers Over £325,000

**□** 3 **□** 1 **□** 2

- Stunning Open-Plan Living **Space**
- Parquet Amtico Flooring **Throughout Ground Floor**
- Luxury Bathroom with Separate Shower with Jets
- Detached Brick Workshop & Two Powered Summerhouses
- Charming Kerb Appeal & Well
  Scope to Extend (STPP) Presented Throughout

- Contemporary Breakfast Kitchen
- Spacious Master Bedroom with Wall to Wall fitted Wardrobes
- Beautifully Landscaped Rear Garden
- Large Driveway & Single Garage

Welcome to Church Lane, Wistaston - A Perfect Blend of Charm, Style & Potential

Set on one of Wistaston's most desirable lanes, this absolutely stunning three-bedroom semi-detached home is a rare findbursting with character, beautifully styled throughout, and offering scope to grow with you. Lovingly renovated by the current owner, the home combines warmth, elegance, and clever design with picturesque kerb appeal and exciting development potential.