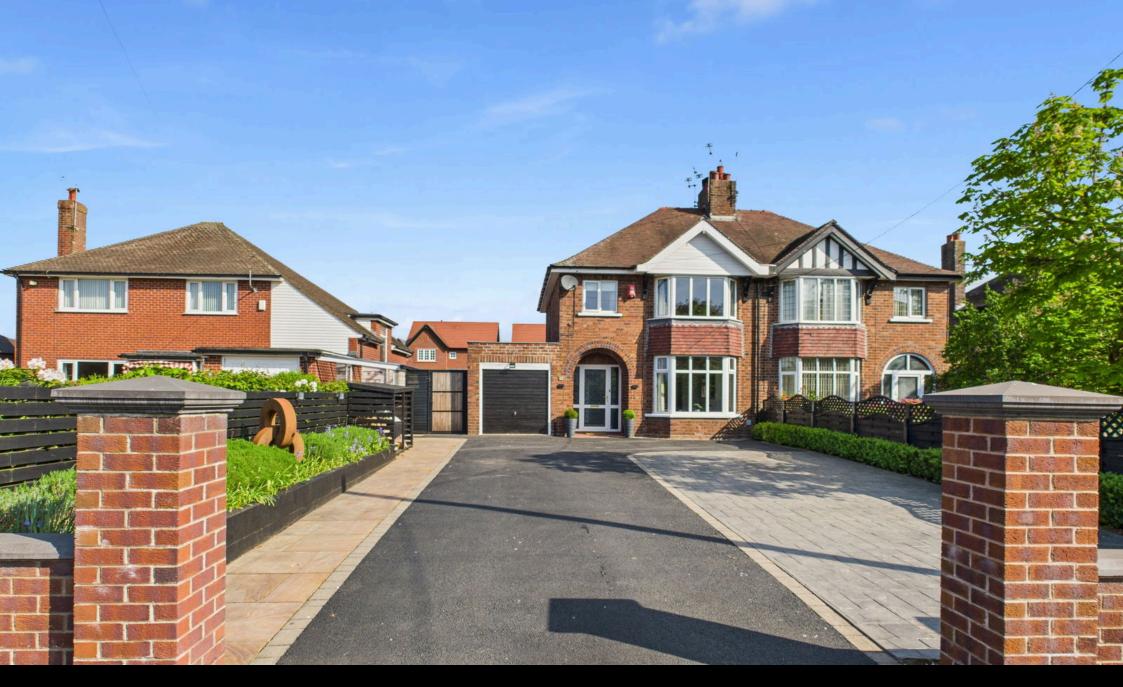

## Church Lane, Wistaston, Crewe, CW2 8ER

Offers Over £325,000

**□** 3 **□** 1 **□** 2

- Stunning Open-Plan Living **Space**
- Parquet Amtico Flooring **Throughout Ground Floor**
- Luxury Bathroom with Separate Shower with Jets
- Detached Brick Workshop & Two Powered Summerhouses
- Charming Kerb Appeal & Well
  Scope to Extend (STPP) Presented Throughout

- Contemporary Breakfast Kitchen
- Spacious Master Bedroom with Wall to Wall fitted Wardrobes
- Beautifully Landscaped Rear Garden
- Large Driveway & Single Garage

Welcome to Church Lane, Wistaston - A Perfect Blend of Charm, Style & Potential

Set on one of Wistaston's most desirable lanes, this absolutely stunning three-bedroom semi-detached home is a rare findbursting with character, beautifully styled throughout, and offering scope to grow with you. Lovingly renovated by the current owner, the home combines warmth, elegance, and clever design with picturesque kerb appeal and exciting development potential.