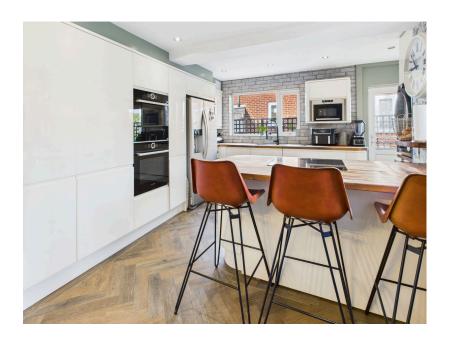

## Church Lane, Wistaston, Crewe, CW2 8ER

Offers Over £325,000

**□** 3 **□** 1 **□** 2

- Stunning Open-Plan Living **Space**
- Parquet Amtico Flooring **Throughout Ground Floor**
- Luxury Bathroom with Separate Shower with Jets
- Detached Brick Workshop & Two Powered Summerhouses
- Charming Kerb Appeal & Well
  Scope to Extend (STPP) Presented Throughout

- Contemporary Breakfast Kitchen
- Spacious Master Bedroom with Wall to Wall fitted Wardrobes
- Beautifully Landscaped Rear Garden
- Large Driveway & Single Garage

Welcome to Church Lane, Wistaston - A Perfect Blend of Charm, Style & Potential