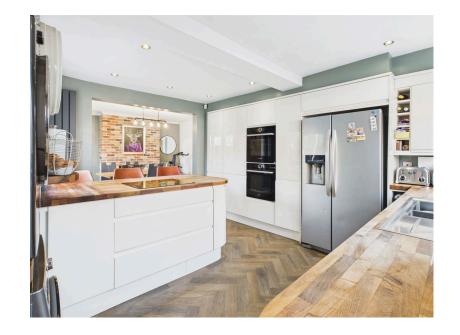

## Church Lane, Wistaston, Crewe, CW2 8ER

Offers Over £325,000

**□** 3 **□** 1 **□** 2

- Stunning Open-Plan Living **Space**
- Parquet Amtico Flooring **Throughout Ground Floor**
- Luxury Bathroom with Separate Shower with Jets
- Detached Brick Workshop & Two Powered Summerhouses
- Charming Kerb Appeal & Well
  Scope to Extend (STPP) Presented Throughout

- Contemporary Breakfast Kitchen
- Spacious Master Bedroom with Wall to Wall fitted Wardrobes
- Beautifully Landscaped Rear Garden
- Large Driveway & Single Garage

Welcome to Church Lane, Wistaston - A Perfect Blend of Charm, Style & Potential