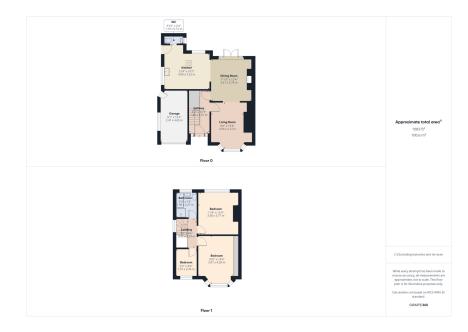

## Church Lane, Wistaston, Crewe, CW2 8ER

Offers Over £325,000

**□** 3 **□** 1 **□** 2

- Stunning Open-Plan Living **Space**
- Parquet Amtico Flooring **Throughout Ground Floor**
- Luxury Bathroom with Separate Shower with Jets
- Detached Brick Workshop & Two Powered Summerhouses
- Charming Kerb Appeal & Well
  Scope to Extend (STPP) Presented Throughout