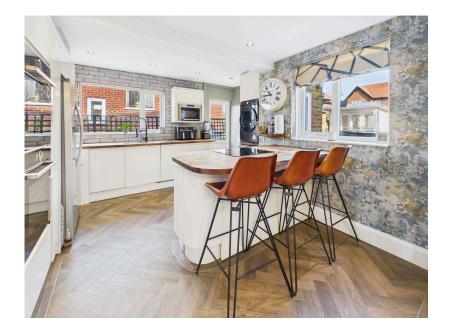

## Church Lane, Wistaston, Crewe, CW2 8ER

Offers Over £325,000

**□** 3 **□** 1 **□** 2

- Stunning Open-Plan Living **Space**
- Parquet Amtico Flooring **Throughout Ground Floor**
- Luxury Bathroom with Separate Shower with Jets
- Detached Brick Workshop & Two Powered Summerhouses
- Charming Kerb Appeal & Well
  Scope to Extend (STPP) Presented Throughout

- Contemporary Breakfast Kitchen
- Spacious Master Bedroom with Wall to Wall fitted Wardrobes
- Beautifully Landscaped Rear Garden
- Large Driveway & Single Garage

Welcome to Church Lane, Wistaston - A Perfect Blend of Charm, Style & Potential