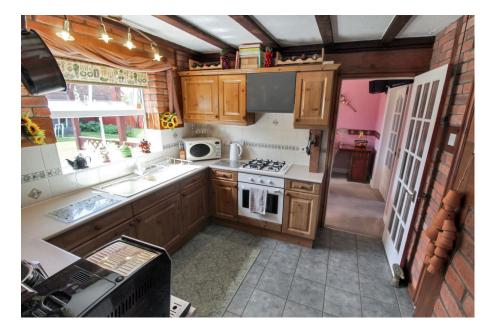

Quote Ref: JS0070. A FOUR BEDROOM DETACHED FAMILY HOME set in a popular cul-de-sac location with woodland views to front elevation. Having great access to walks and cycle routes to Crewe and Nantwich. Comprising briefly to the ground floor; entrance hallway, downstairs toilet, lounge with feature fireplace, SEPARATE DINING ROOM with doors to garden, fitted kitchen and a SEPARATE UTILITY ROOM. To the first floor is the landing, MASTER BEDROOM WITH EN-SUITE and fitted wardrobes, two further double bedrooms, a single bedroom and the family bathroom. Also, having FULLY OWNED SOLAR PANELS, double glazing and central heating throughout. To the front elevation there is DRIVEWAY PARKING LEADING TO THE GARAGE, and to the rear elevation is a large and enclosed South-facing rear garden. INTERNAL VIEWING HIGHLY RECOMMENDED.