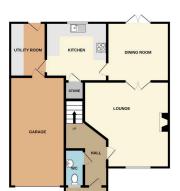

GROUND FLOOR 641 sq.ft. (59.6 sq.m.) approx.

1ST FLOOR 574 sq.ft. (53.3 sq.m.) approx.

TOTAL FLOOR AREA; 1216 sq.ft. (112.9 sq.m.) approx.

Whist every attempt has been made to ensure the accuracy of the flooring contained their, measurements of doors, widows, notices and any other time are approximate and to responsibly to taken for any error, prospective purchaser. The services, systems and applications shown have not been tested and no guarantee as to their greatility or efficiency can be given.