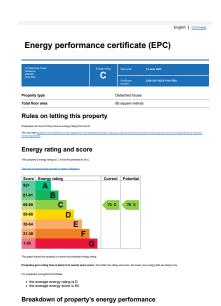

oom. Also, having FULLY OWNED SOLAR PANELS, double glazing and central heating throughout. To the front elevation there is DRIVEWAY PARKING LEADING TO THE GARAGE, and to the rear elevation is a large and enclosed South-facing rear garden. INTERNAL VIEWING HIGHLY RECOMMENDED.















GROUND FLOOR 641 sq.ft. (59.6 sq.m.) approx.



1ST FLOOR 574 sq.ft. (53.3 sq.m.) approx.

TOTAL FLOOR AREA; 1216 sq.ft. (112.9 sq.m.) approx.

Whist every attempt has been made to ensure the accuracy of the flooring contained their, measurements of doors, widows, notices and any other time are approximate and to responsibly to taken for any error, prospective purchaser. The services, systems and applications shown have not been tested and no guarantee as to their greatility or efficiency can be given.