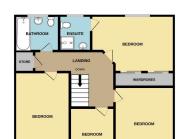

GROUND FLOOR 641 sq.ft. (59.6 sq.m.) approx.

1ST FLOOR 574 sq.ft. (53.3 sq.m.) approx.

TOTAL FLOOR AREA; 1216 sq.ft. (112.9 sq.m.) approx.

Whist every attempt has been made to ensure the accuracy of the flooring contained their, measurements of doors, widows, notices and any other time are approximate and to responsibly to taken for any error, prospective purchaser. The services, systems and applications shown have not been tested and no guarantee as to their greatility or efficiency can be given.