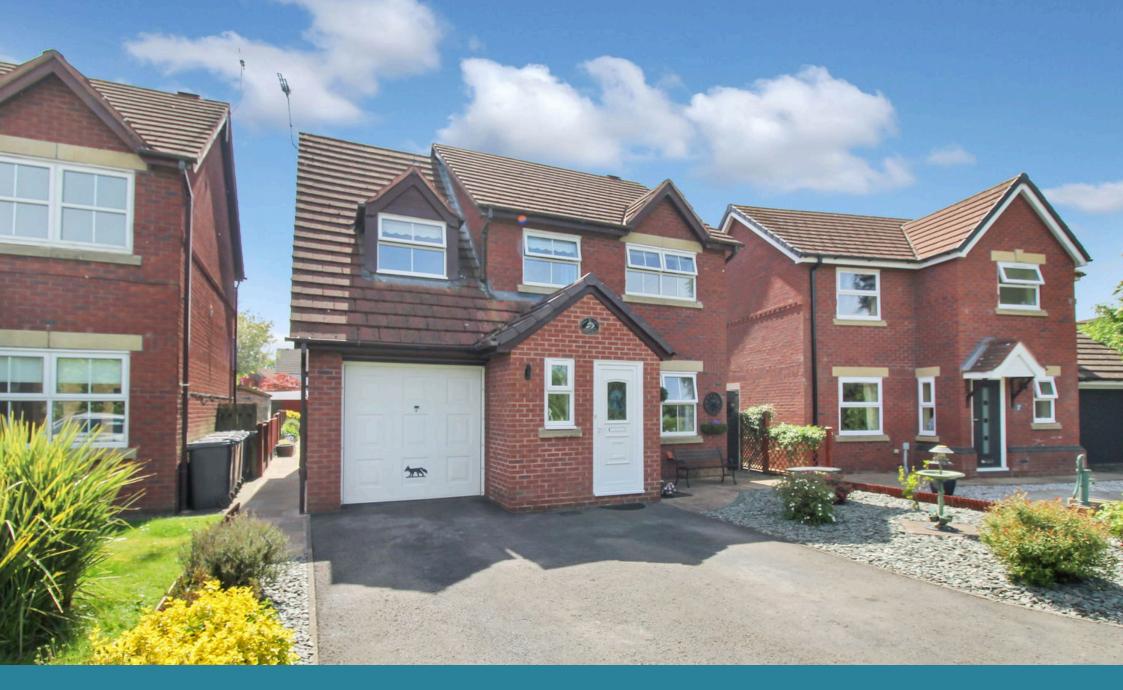

Quote Ref: JS0070. A FOUR BEDROOM DETACHED FAMILY HOME set in a popular cul-de-sac location with woodland views to front elevation. Having great access to walks and cycle routes to Crewe and Nantwich. Comprising briefly to the ground floor; entrance hallway, downstairs toilet, lounge with feature fireplace, SEPARATE DINING ROOM with doors to garden, fitted kitchen and a SEPARATE UTILITY ROOM. To the first floor is the landing, MASTER BEDROOM WITH EN-SUITE and fitted wardrobes, two further double bedrooms, a single bedroom and the family bathroom. Also, having FULLY OWNED SOLAR PANELS, double glazing and central heating throughout. To the front elevation there is DRIVEWAY PARKING LEADING TO THE GARAGE, and to the rear elevation is a large and enclosed South-facing rear garden. INTERNAL VIEWING HIGHLY RECOMMENDED.