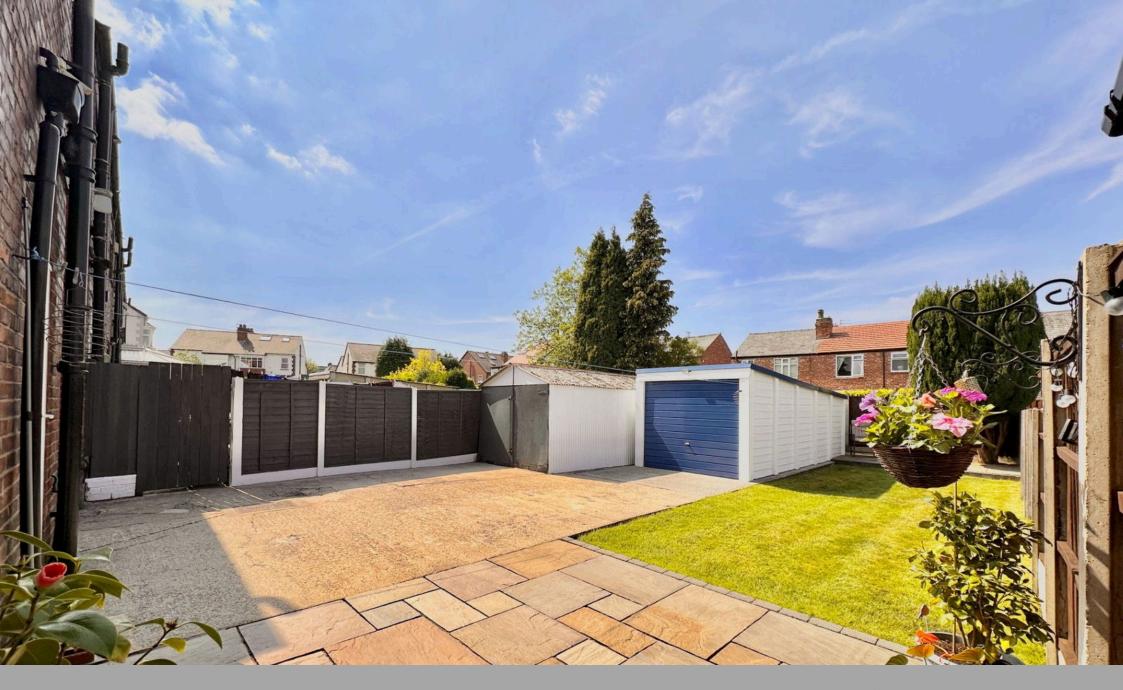

## 8 Whalley Road, Offerton

Offers Over £260,000

• Please Quote GH702.

Off Road Parking

No Onward Chain

Detached Garage

Huge Potential To Extend To Large Sough Facing Garden The Rear

Walking Distance To Outstanding Local Schools

• Woodland Walks Close By

TOTAL FLOOR AREA: 841 sq.ft. (78.1 sq.m.) approx.

Whits every attempt has been made to ensure the accusacy of the floories, consistent densure of doors, written, consistent densure the accusacy of the floories and replected by the same are agreements and no expected by a taken for any error, prospective partitions. The services, systems and applications shown have not tree tissed and no guarantee as so the opposition of effective, can be given.