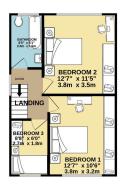

• Woodland Walks Close By

TOTAL FLOOR AREA: 841 sq.ft. (78.1 sq.m.) approx.

Whits every attempt has been made to ensure the accusacy of the floories, consistent densure of doors, written, consistent densure the accusacy of the floories and replected by the same are agreements and no expected by a taken for any error, prospective partitions. The services, systems and applications shown have not tree tissed and no guarantee as so the opposition of effective, can be given.