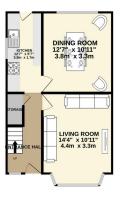

• Woodland Walks Close By

TOTAL FLOOR AREA: 841 sq.ft. (78.1 sq.m.) approx.

Whits every attempt has been made to ensure the accusacy of the floories, consistent densure of doors, written, consistent densure the accusacy of the floories and replected by the same are agreements and no expected by a taken for any error, prospective partitions. The services, systems and applications shown have not tree tissed and no guarantee as so the opposition of effective, can be given.