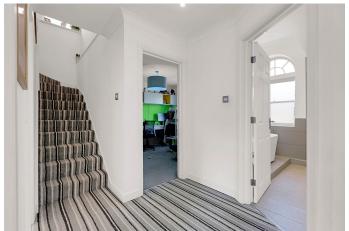

Kitchen/Diner

7.75m x 3.56m (25'5" x 11'8")

Hall - Lower Level

Play Room / Cinema Room / Work space

3.3m x 3.25m (10'9" x 10'7")

**Utility Room** 

2.36m x 1.75m (7'8" x 5'8")

WC

Storage cupboard under the stairs.

Family Bathroom 3.98m x 2.31m (13'0" x 7'6")

Master Suite - Upper floor

**Eaves Storage** 

**Master bedroom** 5.87m x 4.29m (19'3" x 14'0")