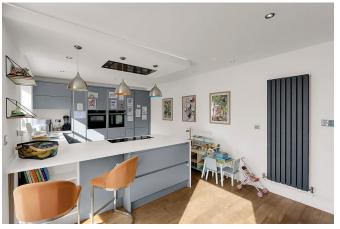

Kitchen/Diner

7.75m x 3.56m (25'5" x 11'8")

Hall - Lower Level

Play Room / Cinema Room / Work space

3.3m x 3.25m (10'9" x 10'7")

**Utility Room** 

2.36m x 1.75m (7'8" x 5'8")

WC