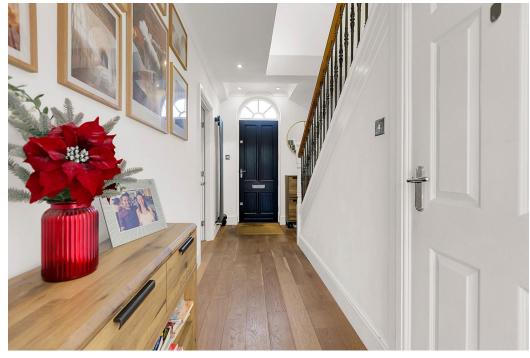

#### **Entrance Court**

As you turn into Martree Court, you will be greeted by an electric gated entrance and a walk-through entrance.

Entrance Hall - Ground Floor 1.79m x 4.04m (5'10" x 13'3")

Family Lounge 5.21m x 4.37m (17'1" x 14'4")