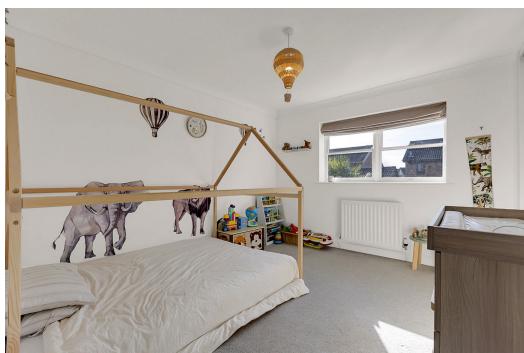

1.21m x 0.76m (3'11" x 2'5")

**Landing - First Floor** 

**Bedroom Two** 

4.29m x 3.56m (14'0" x 11'8")

**Bedroom Three** 

3.76m x 3.53m (12'4" x 11'6")

**Bedroom Four** 

3.4m x 3.05m (11'1" x 10'0")

Storage cupboard under the stairs.

Family Bathroom 3.98m x 2.31m (13'0" x 7'6")

Master Suite - Upper floor

**Eaves Storage** 

**Master bedroom** 5.87m x 4.29m (19'3" x 14'0")