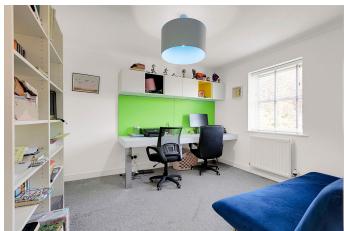

Kitchen/Diner

7.75m x 3.56m (25'5" x 11'8")

Hall - Lower Level

Play Room / Cinema Room / Work space

3.3m x 3.25m (10'9" x 10'7")

**Utility Room** 

2.36m x 1.75m (7'8" x 5'8")

WC