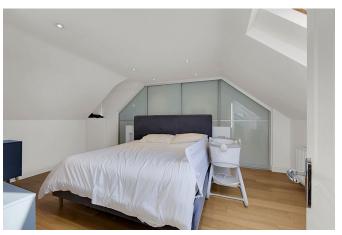

Storage cupboard under the stairs.

Family Bathroom 3.98m x 2.31m (13'0" x 7'6")

Master Suite - Upper floor

**Eaves Storage** 

**Master bedroom** 5.87m x 4.29m (19'3" x 14'0")