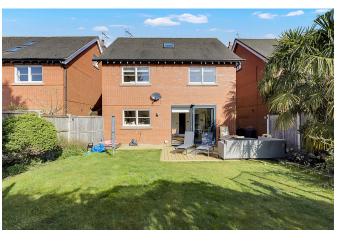

#### **Rear Enclosed Garden**

Double Garage with a gym area.

8.31m x 5.69m (27'3" x 18'8")

With a gym area at the back, electric up-and-over doors, and an integral door through to the lower-level hallway.