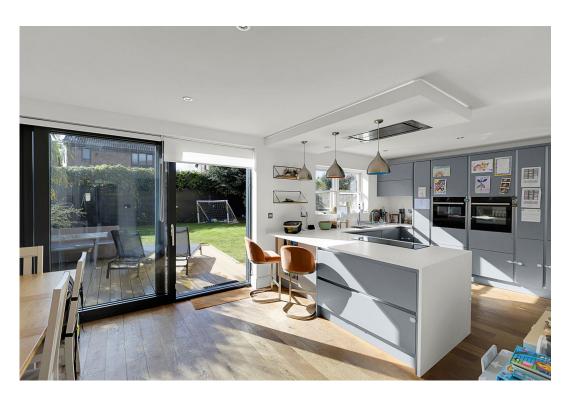

Kitchen/Diner

7.75m x 3.56m (25'5" x 11'8")

Hall - Lower Level

Play Room / Cinema Room / Work space

3.3m x 3.25m (10'9" x 10'7")

**Utility Room** 

2.36m x 1.75m (7'8" x 5'8")

WC