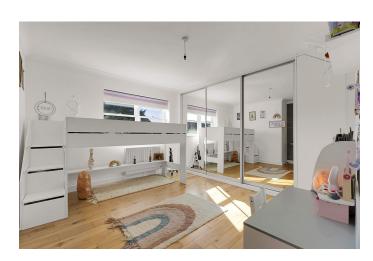

1.21m x 0.76m (3'11" x 2'5")

**Landing - First Floor** 

**Bedroom Two** 

4.29m x 3.56m (14'0" x 11'8")

**Bedroom Three** 

3.76m x 3.53m (12'4" x 11'6")

**Bedroom Four** 

3.4m x 3.05m (11'1" x 10'0")

Storage cupboard under the stairs.

Family Bathroom 3.98m x 2.31m (13'0" x 7'6")

Master Suite - Upper floor

**Eaves Storage** 

**Master bedroom** 5.87m x 4.29m (19'3" x 14'0")