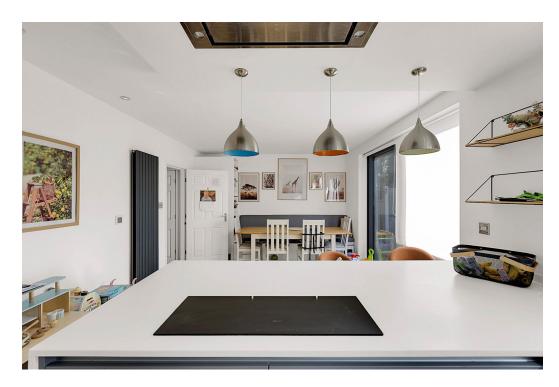

Kitchen/Diner

7.75m x 3.56m (25'5" x 11'8")

Hall - Lower Level

Play Room / Cinema Room / Work space

3.3m x 3.25m (10'9" x 10'7")

**Utility Room** 

2.36m x 1.75m (7'8" x 5'8")

WC