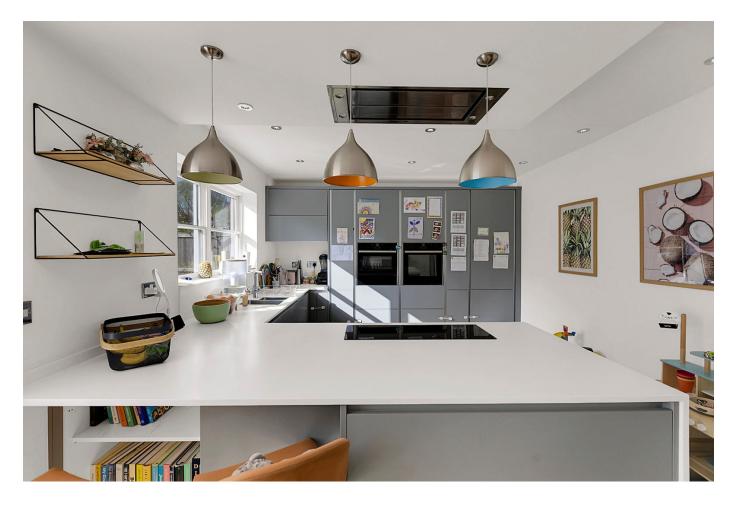

Kitchen/Diner

7.75m x 3.56m (25'5" x 11'8")

Hall - Lower Level

Play Room / Cinema Room / Work space

3.3m x 3.25m (10'9" x 10'7")

**Utility Room** 

2.36m x 1.75m (7'8" x 5'8")

WC