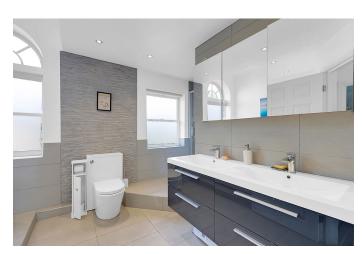

Storage cupboard under the stairs.

Family Bathroom 3.98m x 2.31m (13'0" x 7'6")

Master Suite - Upper floor

**Eaves Storage** 

**Master bedroom** 5.87m x 4.29m (19'3" x 14'0")

#### **Shower Room**

2.96m x 1.86m (9'8" x 6'1")

Wet Room.