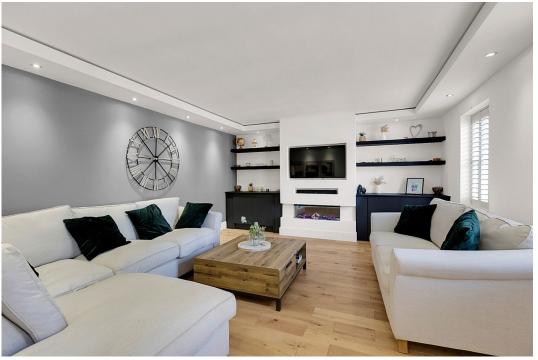

#### **Entrance Court**

As you turn into Martree Court, you will be greeted by an electric gated entrance and a walk-through entrance.

Entrance Hall - Ground Floor 1.79m x 4.04m (5'10" x 13'3")

Family Lounge 5.21m x 4.37m (17'1" x 14'4")