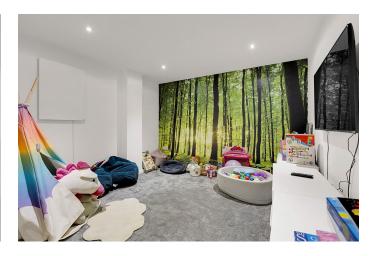

Kitchen/Diner

7.75m x 3.56m (25'5" x 11'8")

Hall - Lower Level

Play Room / Cinema Room / Work space

3.3m x 3.25m (10'9" x 10'7")

**Utility Room** 

2.36m x 1.75m (7'8" x 5'8")

WC