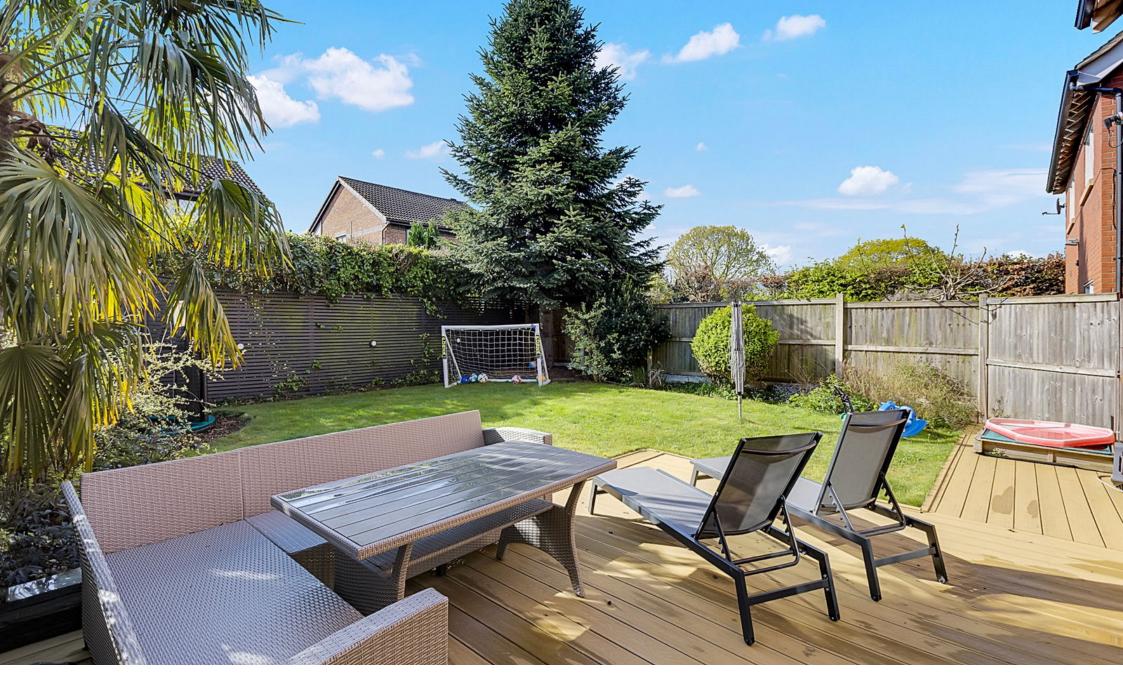

#### **Rear Enclosed Garden**

Double Garage with a gym area.

8.31m x 5.69m (27'3" x 18'8")

With a gym area at the back, electric up-and-over doors, and an integral door through to the lower-level hallway.