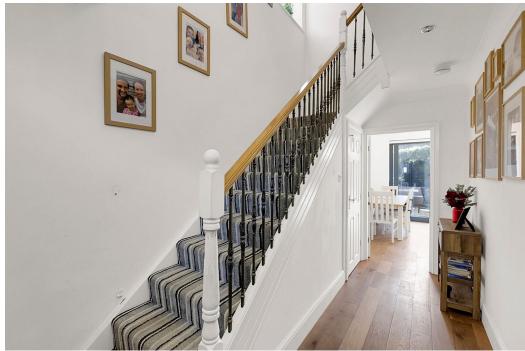

#### **Entrance Court**

As you turn into Martree Court, you will be greeted by an electric gated entrance and a walk-through entrance.

Entrance Hall - Ground Floor 1.79m x 4.04m (5'10" x 13'3")

Family Lounge 5.21m x 4.37m (17'1" x 14'4")