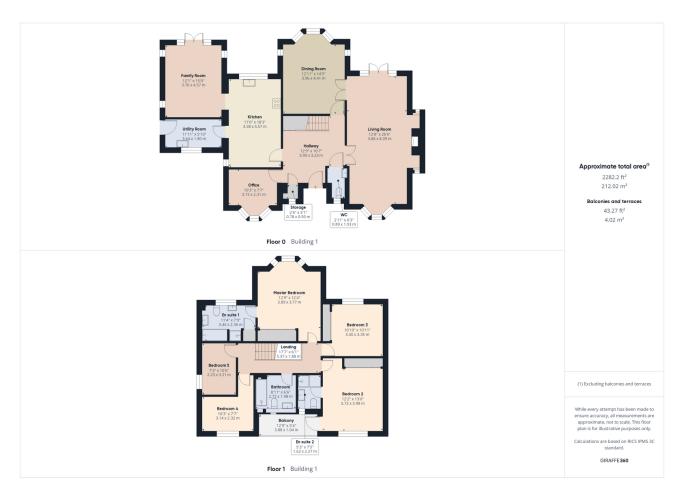

## Springwater Drive, Weston, Crewe, CW2 5FW

£750,000

Springwater Drive, Wychwood Park

A Prestigious Five-Bedroom Residence in a Gated Executive Development

simonwoodhouse.exp.uk.com

- Prestigious gated development with 24/7 manned security
- Four separate reception rooms offering versatile living
- Three bathrooms, including two en suites
- Large wraparound gardens with three patio seating zones
- Close to top schools, the M6, Crewe Station, and Manchester Airport

- Five generously proportioned double bedrooms
- Hand painted breakfast kitchen with integrated appliances
- · South-facing balcony overlooking parkland
- Detached double garage and driveway parking for four vehicles
- Located near the 17th tee of the Wychwood Park Championship Golf