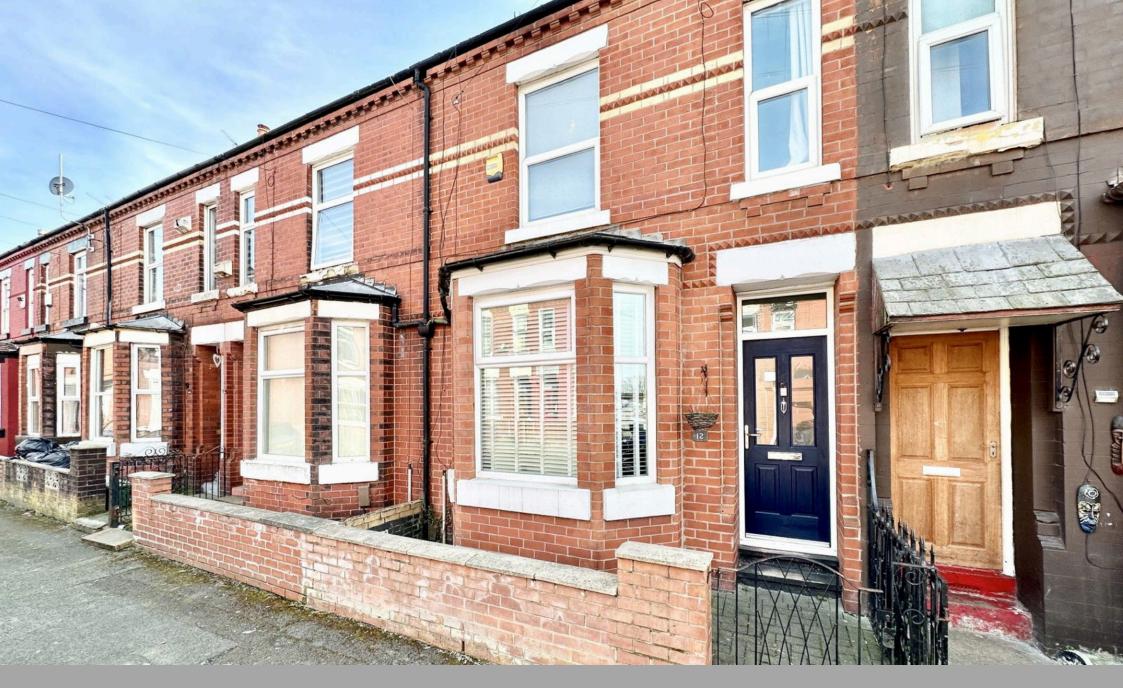

## **12 Cheddar Street, Gorton** Offers Over £190,000

🍋 4 🚰 1 🚍 1

- Please Quote Ref GH702
- Immaculate Condition Throughout
- Open Plan Living Dining Area 
  Great Links To Manchester
  City Centre
- Four Good Size Bedrooms
- Separate Utility Room

Excellent Local Amenities

Excellent Transport Links

Open Day Saturday 19th April, Call To book Your Time Slot.

Welcome To Cheddar Road, Gorton, A Substantial Four Bedroom Mid Terrace Home.

GROUND FLOOR 495 sq.ft. (46.0 sq.m.) appro 1ST FLOOR 424 sq.ft. (39.4 sq.m.) app KITCHEN 10'8" x 10'3" 3.2m x 3.1m LOUNGE/DINER 25'0" x 14'9" 7.6m x 4.5m 9'3" x 7'6" 2.8m x 2.3m 9'3" x 7'3" 2.8m x 2.2m Energy performance certificate (EPC 18 Augu С 0330-2711-5 Property typ Mid-terrace Total floor area 92 square metres Rules on letting this property ties can be let if they have an energy rating from A to E Energy rating and score The graph shows this property's current and potential energy rating. This property's energy rating is C. It has the potential to be B. Properties get a rating from A (best) and a score. The better the rating and lower your energy bills are likely to be. the average energy rating is D the average energy score is 60