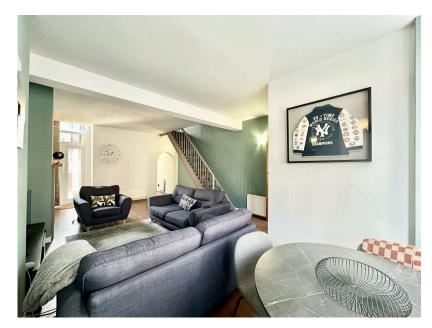

## **12 Cheddar Street, Gorton** Offers Over £190,000

🍋 4 🚰 1 🚍 1

- Please Quote Ref GH702
- Immaculate Condition Throughout
- Open Plan Living Dining Area 
  Great Links To Manchester
  City Centre
- Four Good Size Bedrooms
- Separate Utility Room

Excellent Local Amenities

Excellent Transport Links

Open Day Saturday 19th April, Call To book Your Time Slot.

Welcome To Cheddar Road, Gorton, A Substantial Four Bedroom Mid Terrace Home.

GROUND FLOOR 495 sq.ft. (46.0 sq.m.) appro 1ST FLOOR 424 sq.ft. (39.4 sq.m.) app KITCHEN 10'8" x 10'3" 3.2m x 3.1m LOUNGE/DINER 25'0" x 14'9" 7.6m x 4.5m 9'3" x 7'6" 2.8m x 2.3m 9'3" x 7'3" 2.8m x 2.2m Energy performance certificate (EPC 18 Augu С 0330-2711-5 Property typ Mid-terrace Total floor area 92 square metres Rules on letting this property ties can be let if they have an energy rating from A to E Energy rating and score The graph shows this property's current and potential energy rating. This property's energy rating is C. It has the potential to be B. Properties get a rating from A (best) and a score. The better the rating and lower your energy bills are likely to be. the average energy rating is D the average energy score is 60