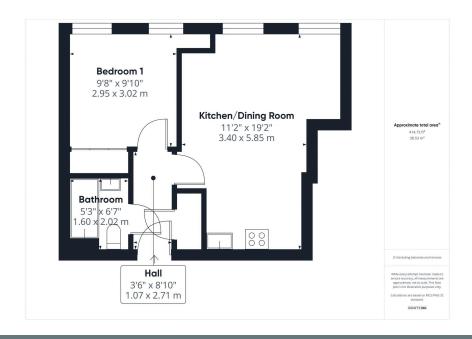

METICULOUSLY MAINTAINED
- LIFT AND STAIRS FROM THE NO ONWARD CHAIN RECEPTION.

- EPC C / COUNCIL TAX C
- MODERN BATHROOM
- STYLISH KITCHEN with BREAKFAST BAR AND LOUNGE
- CHESTER CITY CENTRE LIVING







## **QUOTE FOR VIEWING - REF - CG0525**

Discover the charm of city living with this beautifully maintained second-floor apartment in the heart of Chester City Centre. Just steps from the canal and local attractions, this modern gem features a cozy entrance hall, a stylish open-plan living space with integrated appliances, a spacious bedroom with fitted wardrobes, and a contemporary bathroom. Abundant natural light floods through large sash windows, enhancing the apartment's welcoming atmosphere. An allocated parking space adds to the convenience of urban life. \*\* NO ONWARD CHAIN \*\*