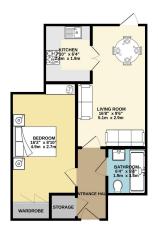

TOTAL FLOOR AREA: 425 sq./t. (59.4 sq.m.) approx.

White every among has been made to ensure the accuracy of the foliopian contribute here, resourcement of does, windows, review and reference are queezes and one of the sq. and should be used and as well as any ensu, annuals or one observed. This plan is for final state purposes only and should be used as can be part progregative purchase. The survivor, symmet and oppositions show have not been readed and no parameter purposes of the special progregation of the state of the survivor.