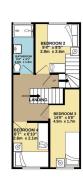

113' 71' 3.4m x 2.2m

DOWNER POOM
128' x 3.22' 3.5m x 3.7m

LIVAR FOOM
148' x 52' 4.5m x 2.5m

GROUND FLOOR 415 sq.ft. (38.6 sq.m.) approx.

1ST FLOOR 336 sq.ft. (31.2 sq.m.) approx.

2ND FLOOR 279 sq.ft. (25.9 sq.m.) approx

TOTAL FLOOR AREA: 1029 sq.ft. (9.6.5 sq.m.) approx.

What every steeping has been raised to every the accuracy of the douglan contained here, inequirements of doors, ventions, sooms and size often term are opportunities and no insponsibility in blant for any error, emission or real-sealment. The plant is the influence to the plant is not proposed only and shorted be used as such by any prospective purchaser. The services, systems and applicances shown have not been bested and no glarantee as to their operability or efficiency can be glaran.