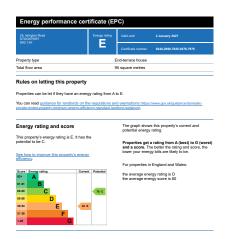

6 sq.ft. (31.2 sq.m.) approx.



2ND FLOOR 279 sq.ft. (25.9 sq.m.) approx

TOTAL FLOOR AREA: 1029 sq.ft. (9.6.5 sq.m.) approx.

What every steeping has been raised to every the accuracy of the douglan contained here, inequirements of doors, ventions, sooms and size often term are opportunities and no insponsibility in blant for any error, emission or real-sealment. The plant is the influence to the plant is not proposed only and shorted be used as such by any prospective purchaser. The services, systems and applicances shown have not been bested and no glarantee as to their operability or efficiency can be glaran.

Open Day Saturday 5th April, Call To Book Your Time Slot.

Welcome To Islington Road, Great Moor. A spacious Four Bedroom Semi Detached Home In A Highly Sought After Location.