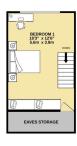

113' 71' 3.4m x 2.2m

DOWNER POOM
128' x 3.22' 3.5m x 3.7m

LIVAR FOOM
148' x 52' 4.5m x 2.5m

GROUND FLOOR 415 sq.ft. (38.6 sq.m.) approx.

1ST FLOOR 336 sq.ft. (31.2 sq.m.) approx.

2ND FLOOR 279 sq.ft. (25.9 sq.m.) approx

TOTAL FLOOR AREA: 1029 sq.ft. (9.6.5 sq.m.) approx.

What every steeping has been raised to every the accuracy of the douglan contained here, inequirements of doors, ventions, sooms and size often term are opportunities and no insponsibility in blant for any error, emission or real-sealment. The plant is the influence to the plant is not proposed only and shorted be used as such by any prospective purchaser. The services, systems and applicances shown have not been bested and no glarantee as to their operability or efficiency can be glaran.