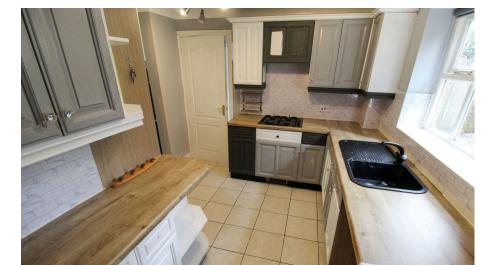

- NO ONWARD CHAIN
- Fitted Kitchen & Utility room
- Two further double bedrooms and a single bedroom
- Good-sized and enclosed rear garden

Ouote Ref: JS0070. A FOUR BEDROOM DETACHED HOME in a popular residential location, and being offered with NO ONWARD CHAIN. The property briefly comprises of; entrance hallway, DOWNSTAIRS TOILET, lounge with fireplace, SEPARATE DINING ROOM, fitted kitchen and utility room. To the first floor is the MASTER BEDROOM WITH EN-SUITE, two further double bedrooms, a single bedroom and a family bathroom. Also, having DRIVEWAY PARKING LEADING TO GARAGE, double glazing, central heating and a good-sized and enclosed rear garden. INTERNAL VIEWING RECOMMENDED.