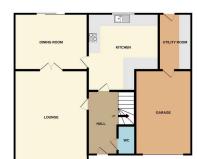

1ST FLOOR 649 sq.ft. (60.3 sq.m.) approx.

TOTAL FLOOR AREA: 1432 sq.ft. (133.0 sq.m.) approx.

Whist every alternyt has been made to erroare the accusary of the flooplan contained here, measurement of cloors, widows, from them are exponentials and no recognizability statem for any error prospective purchaser. The services, systems and applicances shown have not been lested and no quarant as to their operatibility or efficiency, on the given.