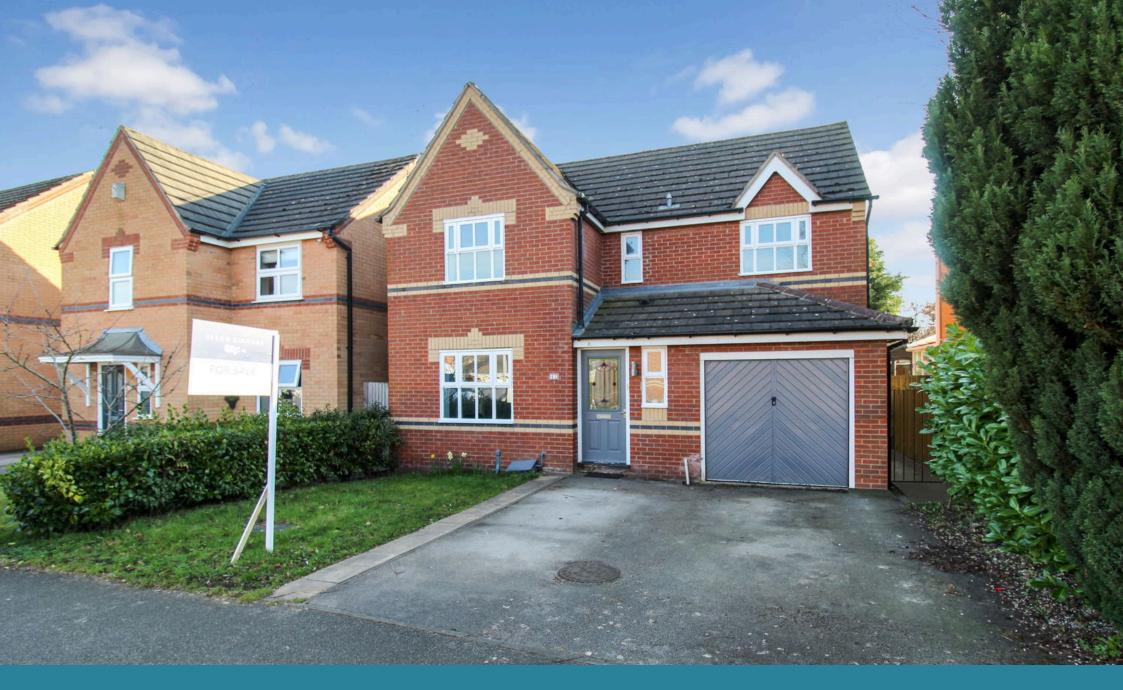

## Goldsmith Drive, Ettiley Heath, Sandbach

£300,000

- Four bedroom detached home
- Lounge & Separate dining room
- Master bedroom with Ensuite
- Driveway parking for two vehicles and Garage
- Popular residential location
   Quote Ref: JS0070

- NO ONWARD CHAIN
- Fitted Kitchen & Utility room
- Two further double bedrooms and a single bedroom
- Good-sized and enclosed rear garden

Ouote Ref: JS0070. A FOUR BEDROOM DETACHED HOME in a popular residential location, and being offered with NO ONWARD CHAIN. The property briefly comprises of; entrance hallway, DOWNSTAIRS TOILET, lounge with fireplace, SEPARATE DINING ROOM, fitted kitchen and utility room. To the first floor is the MASTER BEDROOM WITH EN-SUITE, two further double bedrooms, a single bedroom and a family bathroom. Also, having DRIVEWAY PARKING LEADING TO GARAGE, double glazing, central heating and a good-sized and enclosed rear garden. INTERNAL VIEWING RECOMMENDED.