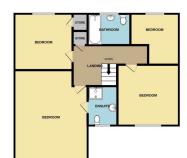

1ST FLOOR 649 sq.ft. (60.3 sq.m.) approx.

TOTAL FLOOR AREA: 1432 sq.ft. (133.0 sq.m.) approx.

Whist every alternyt has been made to erroare the accusary of the flooplan contained here, measurement of cloors, widows, from them are exponentials and no recognizability statem for any error prospective purchaser. The services, systems and applicances shown have not been lested and no quarant as to their operatibility or efficiency, on the given.