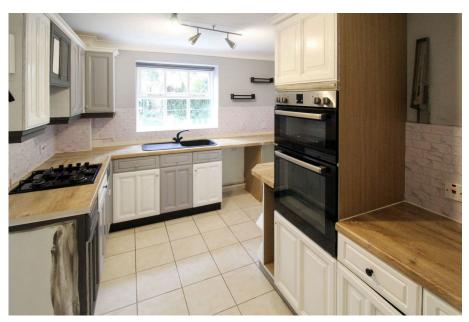

- NO ONWARD CHAIN
- Fitted Kitchen & Utility room
- Two further double bedrooms and a single bedroom
- Good-sized and enclosed rear garden

Ouote Ref: JS0070. A FOUR BEDROOM DETACHED HOME in a popular residential location, and being offered with NO ONWARD CHAIN. The property briefly comprises of; entrance hallway, DOWNSTAIRS TOILET, lounge with fireplace, SEPARATE DINING ROOM, fitted kitchen and utility room. To the first floor is the MASTER BEDROOM WITH EN-SUITE, two further double bedrooms, a single bedroom and a family bathroom. Also, having DRIVEWAY PARKING LEADING TO GARAGE, double glazing, central heating and a good-sized and enclosed rear garden. INTERNAL VIEWING RECOMMENDED.