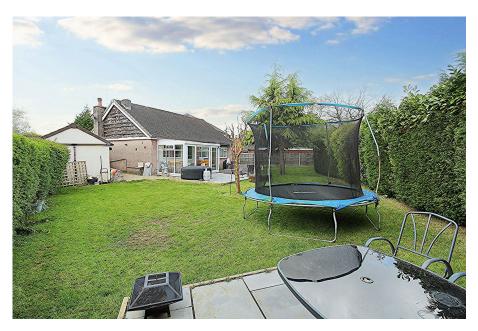

To the front of the property there is a large driveway which has ample parking for a number of vehicles and for those who have a caravan it is ideal. There is a single garage, there is access to the rear and side of the property. A special mention must be made of the impressive and private rear garden which is particularly large and is fully enclosed by mature hedging a fencing. There is a delightful patio area for is ideal for alfresco dining etc.