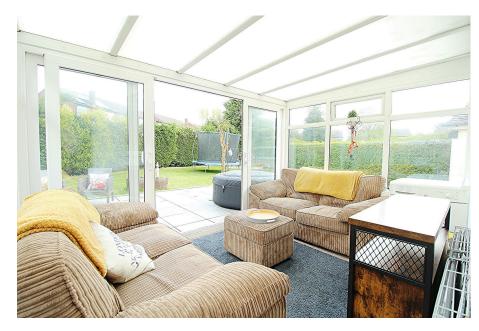

## Newlyn Avenue, Congleton, CW12 3AX

Offers In Region Of £365,000

Having undergone a complete modernisation programme throughout, this detached bungalow offers a flexible and versatile layout with ample scope to extended if required subject to the usual planning consents. The accommodation enjoys a bright and airy feel throughout and in brief comprises: Spacious Entrance Hall, good sized bright lounge with built in storage facilities. The dining kitchen has been fitted with a excellent range of modern white units and has ample space for a breakfast bar, in turn this leads to the conservatory with double doors leading the patio arear of the rear garden. There are three well proportioned bedrooms and they are served by the recently re fitted bathroom of which is of decent proportion with a three piece suite in white.

To the front of the property there is a large driveway which has ample parking for a number of vehicles and for those who have a caravan it is ideal. There is a single garage, there is access to the rear and side of the property. A special mention must be made of the impressive and private rear garden which is particularly large and is fully enclosed by mature hedging a fencing. There is a delightful patio area for is ideal for alfresco dining etc.