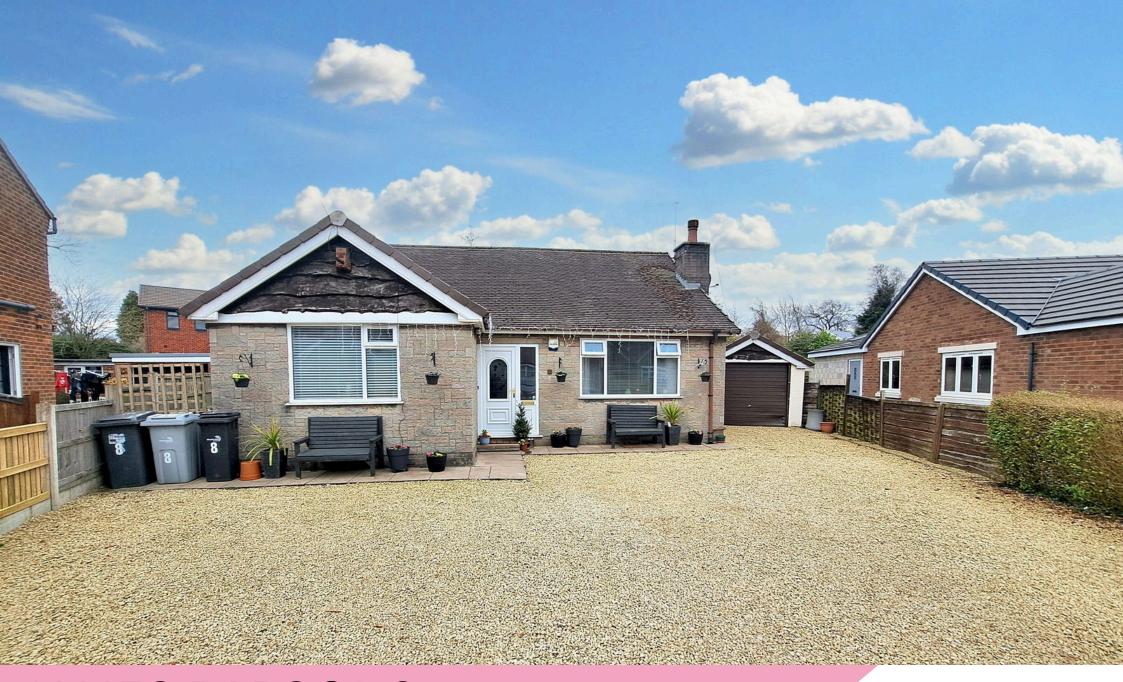

## Newlyn Avenue, Congleton, CW12 3AX

Offers In Region Of £365,000

Having undergone a complete modernisation programme throughout, this detached bungalow offers a flexible and versatile layout with ample scope to extended if required subject to the usual planning consents. The accommodation enjoys a bright and airy feel throughout and in brief comprises: Spacious Entrance Hall, good sized bright lounge with built in storage facilities. The dining kitchen has been fitted with a excellent range of modern white units and has ample space for a breakfast bar, in turn this leads to the conservatory with double doors leading the patio arear of the rear garden. There are three well proportioned bedrooms and they are served by the recently re fitted bathroom of which is of decent proportion with a three piece suite in white.

To the front of the property there is a large driveway which has ample parking for a number of vehicles and for those who have a caravan it is ideal. There is a single garage, there is access to the rear and side of the property. A special mention must be made of the impressive and private rear garden which is particularly large and is fully enclosed by mature hedging a fencing. There is a delightful patio area for is ideal for alfresco dining etc.

 Recently Upgraded Detached Bungalow