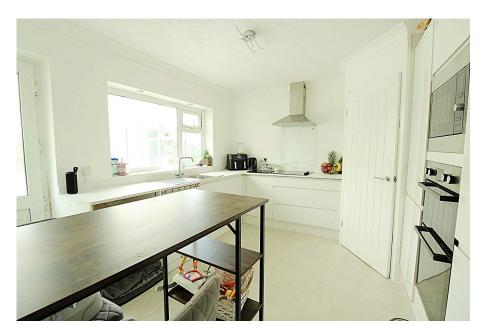

## Newlyn Avenue, Congleton, CW12 3AX

Offers In Region Of £365,000

Having undergone a complete modernisation programme throughout, this detached bungalow offers a flexible and versatile layout with ample scope to extended if required subject to the usual planning consents. The accommodation enjoys a bright and airy feel throughout and in brief comprises: Spacious Entrance Hall, good sized bright lounge with built in storage facilities. The dining kitchen has been fitted with a excellent range of modern white units and has ample space for a breakfast bar, in turn this leads to the conservatory with double doors leading the patio arear of the rear garden. There are three well proportioned bedrooms and they are served by the recently re fitted bathroom of which is of decent proportion with a three piece suite in white.

## GROUND FLOOR 938 sq.ft. (87.2 sq.m.) approx.

• Superb Location on the Edge of Mossley

 Newly Fitted Kitchen & Bathroom

• 3 Double Bedrooms

• Large Lounge

• Ample Parking & Private Gardens

Excellent Plot

• Spacious Accommodation