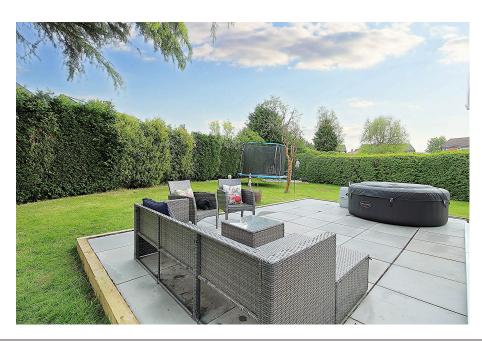

To the front of the property there is a large driveway which has ample parking for a number of vehicles and for those who have a caravan it is ideal. There is a single garage, there is access to the rear and side of the property. A special mention must be made of the impressive and private rear garden which is particularly large and is fully enclosed by mature hedging a fencing. There is a delightful patio area for is ideal for alfresco dining etc.