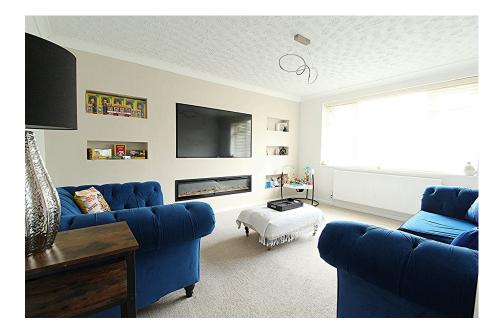

## Newlyn Avenue, Congleton, CW12 3AX

Offers In Region Of £365,000

Having undergone a complete modernisation programme throughout, this detached bungalow offers a flexible and versatile layout with ample scope to extended if required subject to the usual planning consents. The accommodation enjoys a bright and airy feel throughout and in brief comprises: Spacious Entrance Hall, good sized bright lounge with built in storage facilities. The dining kitchen has been fitted with a excellent range of modern white units and has ample space for a breakfast bar, in turn this leads to the conservatory with double doors leading the patio arear of the rear garden. There are three well proportioned bedrooms and they are served by the recently re fitted bathroom of which is of decent proportion with a three piece suite in white.

## GROUND FLOOR 938 sq.ft. (87.2 sq.m.) approx.

• Superb Location on the Edge of Mossley

 Newly Fitted Kitchen & Bathroom

• 3 Double Bedrooms

• Large Lounge

• Ample Parking & Private Gardens

Excellent Plot

• Spacious Accommodation