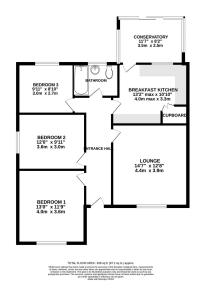

## Newlyn Avenue, Congleton, CW12 3AX

Offers In Region Of £365,000

Having undergone a complete modernisation programme throughout, this detached bungalow offers a flexible and versatile layout with ample scope to extended if required subject to the usual planning consents. The accommodation enjoys a bright and airy feel throughout and in brief comprises: Spacious Entrance Hall, good sized bright lounge with built in storage facilities. The dining kitchen has been fitted with a excellent range of modern white units and has ample space for a breakfast bar, in turn this leads to the conservatory with double doors leading the patio arear of the rear garden. There are three well proportioned bedrooms and they are served by the recently re fitted bathroom of which is of decent proportion with a three piece suite in white.

## GROUND FLOOR 938 sq.ft. (87.2 sq.m.) approx.

• Superb Location on the Edge of Mossley

 Newly Fitted Kitchen & Bathroom

• 3 Double Bedrooms

• Large Lounge

• Ample Parking & Private Gardens

Excellent Plot

• Spacious Accommodation