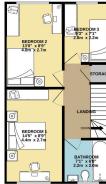

Open Day Saturday 22nd March , Call To Book Your Time Slot.

Welcome To Bratton Drive , Levenshulme, A Spacious Three Bedroom Mid Terrace Home.

GROUND FLOOR 447 sq.ft. (41.5 sq.m.) approx. 1ST FLOOR 434 sq.ft. (40.3 sq.m.) approx