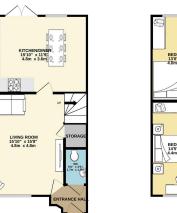

Open Day Saturday 22nd March , Call To Book Your Time Slot.

Welcome To Bratton Drive , Levenshulme, A Spacious Three Bedroom Mid Terrace Home.

GROUND FLOOR 447 sq.ft. (41.5 sq.m.) approx. 1ST FLOOR 434 sq.ft. (40.3 sq.m.) approx