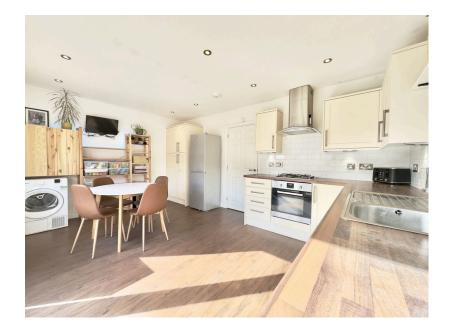

## **63 Bratton Drive, Levenshulme** Offers Over £260,000

🍋 3 🚰 1 🚍 1

- Please Quote Ref GH702
- Quiet Location

Off Road Parking

- Downstairs W/C
- Spacious Rear Garden
- Built In 2015

- Three Good Sized Bedrooms
- Walking Distance To Outstanding Local Schools

Open Day Saturday 22nd March , Call To Book Your Time Slot.

Welcome To Bratton Drive , Levenshulme, A Spacious Three Bedroom Mid Terrace Home.

GROUND FLOOR 447 sq.ft. (41.5 sq.m.) approx. 1ST FLOOR 434 sq.ft. (40.3 sq.m.) approx