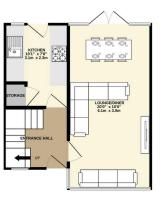

• Please Quote Ref GH702

GROUND FLOOR 334 sq.ft. (31.1 sq.m.) approx. 1ST FLOOR 334 sq.ft. (31.1 sq.m.) approx.

TOTAL FLOOR AREA: 1689 sq.ft. (82.1 sq.m.) approx.

White very strange has been made to excure the accounty of the Booglan contained have measurements of slower, indicated, not been any enterorisotion or restrictionment. This pains in the internative improves only and should be used as used by well 
prospective purchaser. The practice, systems and applicances shown have not been tested and no guarante 
as to their operatibly or efficiency can be given.