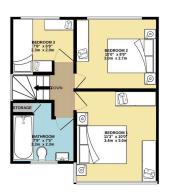

• Please Quote Ref GH702

GROUND FLOOR 334 sq.ft. (31.1 sq.m.) approx. 1ST FLOOR 334 sq.ft. (31.1 sq.m.) approx.

TOTAL FLOOR AREA: 1689 sq.ft. (82.1 sq.m.) approx.

White very strange has been made to excure the accounty of the Booglan contained have measurements of slower, indicated, not been any enterorisotion or restrictionment. This pains in the internative improves only and should be used as used by well 
prospective purchaser. The practice, systems and applicances shown have not been tested and no guarante 
as to their operatibly or efficiency can be given.