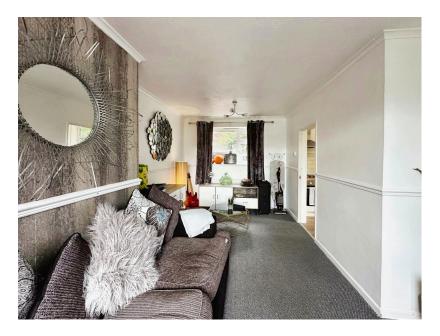

The property benefits from a wide entrance hallway leading to the living room.

The living room is capreted and spacious with space for a sofa, TV and a dining table. The room opens up to the modern kitchen area. There is an array of cream cupboards, wood effect counter tops, an integrated oven and gas hob and space for a washing machine: Under-stairs storage and a side door leading to the garden.