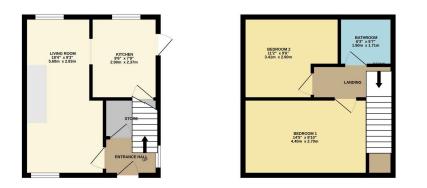

1ST FLOOR 320 sq.ft. (29.7 sq.m.) approx.

TOTAL FLOOR APEA: 504 s onl, (56.1 s on m) approx. How every stamp take base marks to environ the accuracy of the footgoin contained here, measurements if doors, windows, norms and any enther terms are approxemate and no responsibility is taken for any remove instance. This plan is of furthared aupprocess with and should be used as unthe yary specticle pathbase. The law is of furthared paragraphic start and should be used as unthe yary specticle pathbase. The law is of furthared paragraphic start and based to used as unthe yary market and the start and the start and the start and the start and a for guarantee that the start and the start with Merspine. C205.