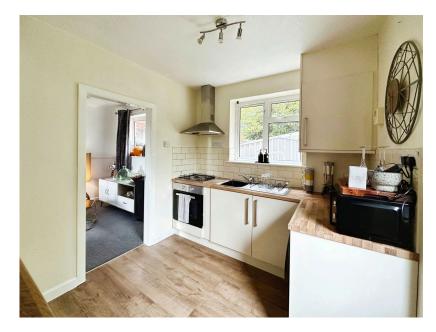

The property benefits from a wide entrance hallway leading to the living room.

The living room is capreted and spacious with space for a sofa, TV and a dining table. The room opens up to the modern kitchen area. There is an array of cream cupboards, wood effect counter tops, an integrated oven and gas hob and space for a washing machine: Under-stairs storage and a side door leading to the garden.