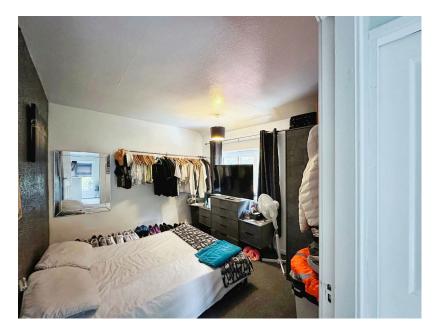

Upstairs there are two generously sized double bedrooms which are both carpeted.

The bathroom is well appointed and a good size with a bath, shower daisy, WC, and sink.

The garden is of a generous size with part lawn and part decking. There is a side gate to the front garden, which has a pathway leading to the front door.