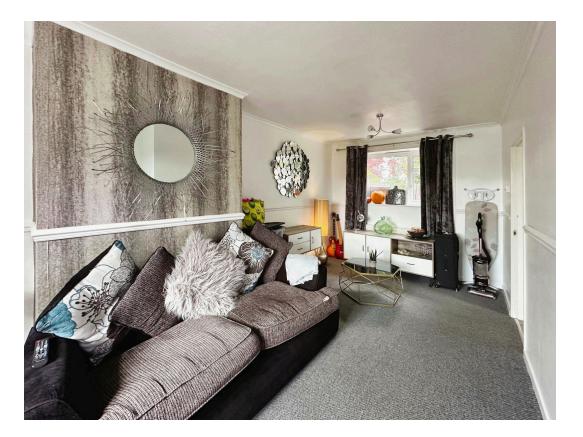

The property benefits from a wide entrance hallway leading to the living room.

The living room is capreted and spacious with space for a sofa, TV and a dining table. The room opens up to the modern kitchen area. There is an array of cream cupboards, wood effect counter tops, an integrated oven and gas hob and space for a washing machine: Under-stairs storage and a side door leading to the garden.