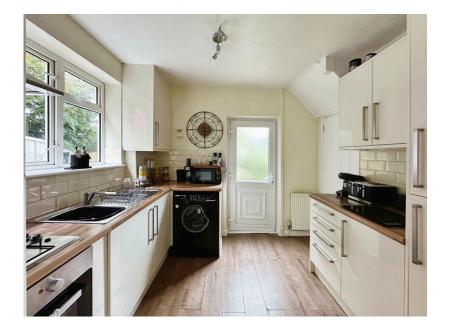

The property benefits from a wide entrance hallway leading to the living room.

The living room is capreted and spacious with space for a sofa, TV and a dining table. The room opens up to the modern kitchen area. There is an array of cream cupboards, wood effect counter tops, an integrated oven and gas hob and space for a washing machine: Under-stairs storage and a side door leading to the garden.