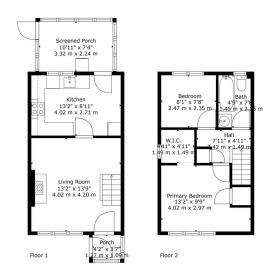

TOTAL: 608 sq. ft, 56 m2
FLOOR 1: 304 sq. ft, 28 m2, FLOOR 2: 304 sq. ft, 28 m2
EXCLUDED AREAS: PORCH: 15 sq. ft, 1 m2, SCREENED PORCH: 80 sq. ft, 7 m2
Thor Plan Created By Cubicua App. Measurements Deemed Highly Builde