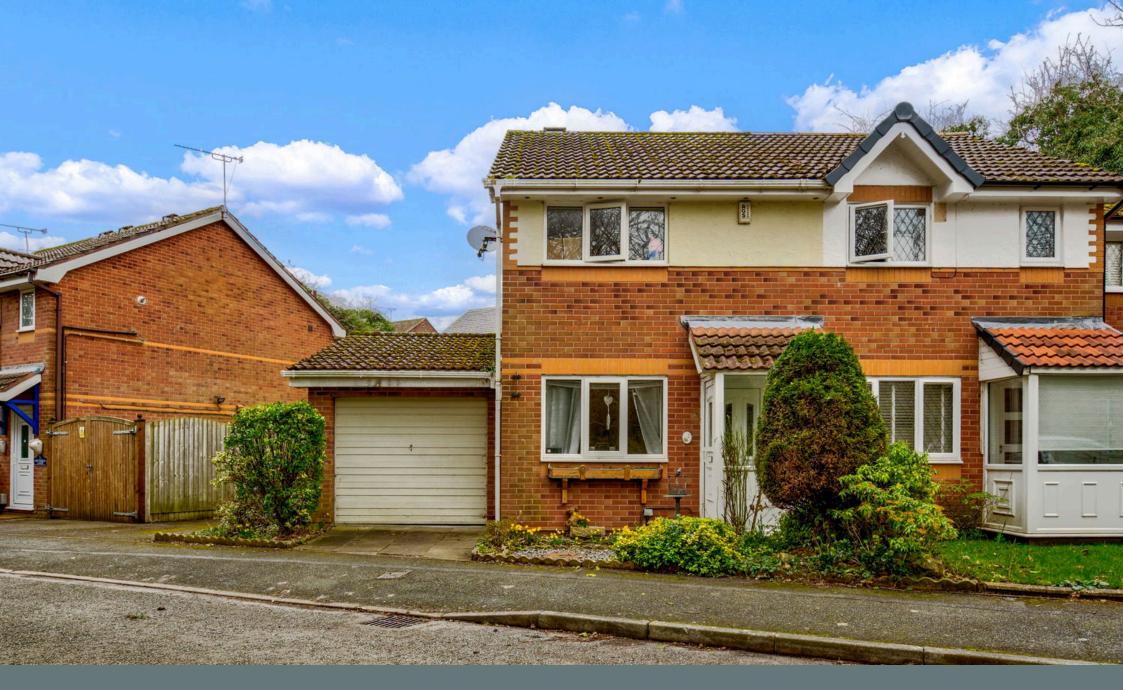

## The Glen, Blacon, Chester, Cheshire, CH1 5GA

**1** 2 **1** 1 £199,500

- QUOTE FOR VIEWING REF • TWO BEDROOM SEMI CG0525
  - **DETACHED HOUSE**
- AND SUNROOM
- PORCH, LOUNGE, KITCHEN
   TWO DOUBLE BEDROOMS AND BATHROOM UPSTAIRS
- GARDEN TO THE REAR
- GARAGE AND DRIVEWAY FOR TWO VEHICLES
- NEAR THE CYCLE PATH
- CLOSE TO CHESTER CITY **CENTRE**
- IDEAL FOR FIRST TIME **BUYER**
- COUNCIL TAX B / EPC D / **TENURE - FREEHOLD**

## **QUOTE FOR VIEWING - REF - CG0525**

This charming two-bedroom semi-detached house is nestled on a quiet road with an inviting open aspect, with access to the cycleway into the City of Chester. It features a lounge, kitchen, conservatory/sunroom, gas central heating, a garage, and offroad parking, for 2 vehicles. The property is an appealing choice for those seeking comfort and convenience.