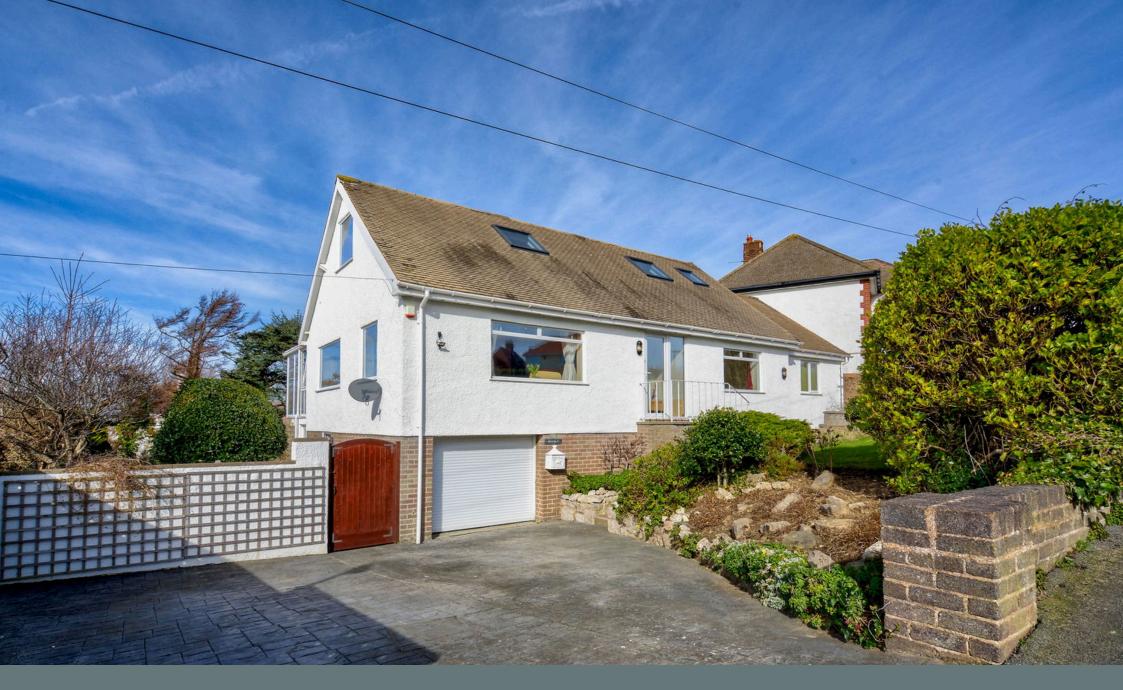

## Windways, 55 Rockfield Drive, Llanrhos, Llandudno

Offers Over £525,000

 FOUR BEDROOM DETACHED
CONVERTED ATTIC **RESIDENCE** 

OFFERING FURTHER **ACCOMODATION** 

GARDEN LEVEL SUITE

 STORAGE AREAS AND UTILITY IN BASEMENT

## **QUOTE FOR VIEWING - REF - CG0525**

"Windways" is a surprisingly spacious 4 bedroom dormer bungalow detached residence, ideally located on the outskirts of Llandudno, offering stunning panoramic views of the Great Orme, Conwy Estuary, and surrounding mountains. Perfect for multi-generational living, the garden level features a double bedroom with en-suite facilities, an additional bedroom or office, and a utility room that could easily be converted into a kitchen. The ground floor boasts an L-shaped lounge/diner leading to a fully glazed conservatory, a fitted kitchen, a principal bedroom with a dressing room and a 'Jack and Jill' shower room, a second double bedroom, and a main bathroom. An impressive loft conversion adds further living space with a bedroom area and en-suite. The property benefits from double glazing and gas central heating. Outside, enjoy off-road parking for three cars and a spacious gardens.