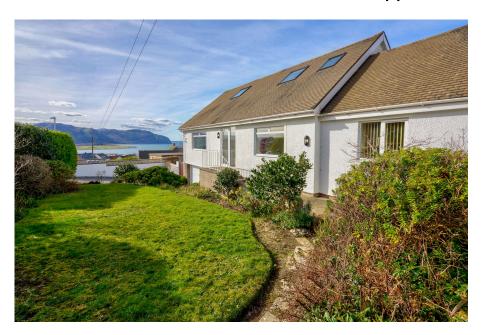

PANORAMIC VIEWS

 CONSERVATORY OFFERING
GARAGE WITH ELECTRIC DOORS

 VERSATILE **ACCOMMODATION**  WELL CARED FOR GARDENS

• CONVENIENT LOCATION on • EPC C - COUNCIL TAX - E NORTH WALES COAST

**TENURE - FREEHOLD** 

## **QUOTE FOR VIEWING - REF - CG0525**

"Windways" is a surprisingly spacious 4 bedroom dormer bungalow detached residence, ideally located on the outskirts of Llandudno, offering stunning panoramic views of the Great Orme, Conwy Estuary, and surrounding mountains. Perfect for multi-generational living, the garden level features a double bedroom with en-suite facilities, an additional bedroom or office, and a utility room that could easily be converted into a kitchen. The ground floor boasts an L-shaped lounge/diner leading to a fully glazed conservatory, a fitted kitchen, a principal bedroom with a dressing room and a 'Jack and Jill' shower room, a second double bedroom, and a main bathroom. An impressive loft conversion adds further living space with a bedroom area and en-suite. The property benefits from double glazing and gas central heating. Outside, enjoy off-road parking for three cars and a spacious gardens.