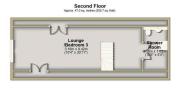

## **QUOTE FOR VIEWING - REF - CG0525**

"Windways" is a surprisingly spacious 4 bedroom dormer bungalow detached residence, ideally located on the outskirts of Llandudno, offering stunning panoramic views of the Great Orme, Conwy Estuary, and surrounding mountains. Perfect for multi-generational living, the garden level features a double bedroom with en-suite facilities, an additional bedroom or office, and a utility room that could easily be converted into a kitchen. The ground floor boasts an L-shaped lounge/diner leading to a fully glazed conservatory, a fitted kitchen, a principal bedroom with a dressing room and a 'Jack and Jill' shower room, a second double bedroom, and a main bathroom. An impressive loft conversion adds further living space with a bedroom area and en-suite. The property benefits from double glazing and gas central heating. Outside, enjoy off-road parking for three cars and a spacious gardens.

Total area: approx. 251.6 sq. metres (2707.9 sq. feet)