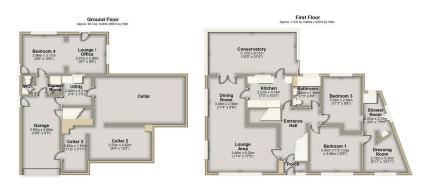

## **QUOTE FOR VIEWING - REF - CG0525**

"Windways" is a surprisingly spacious 4 bedroom dormer bungalow detached residence, ideally located on the outskirts of Llandudno, offering stunning panoramic views of the Great Orme, Conwy Estuary, and surrounding mountains. Perfect for multi-generational living, the garden level features a double bedroom with en-suite facilities, an additional bedroom or office, and a utility room that could easily be converted into a kitchen. The ground floor boasts an L-shaped lounge/diner leading to a fully glazed conservatory, a fitted kitchen, a principal bedroom with a dressing room and a 'Jack and Jill' shower room, a second double bedroom, and a main bathroom. An impressive loft conversion adds further living space with a bedroom area and en-suite. The property benefits from double glazing and gas central heating. Outside, enjoy off-road parking for three cars and a spacious gardens.

Total area: approx. 251.6 sq. metres (2707.9 sq. feet)