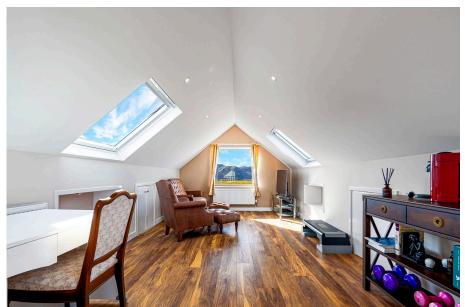

## **QUOTE FOR VIEWING - REF - CG0525**

"Windways" is a surprisingly spacious 4 bedroom dormer bungalow detached residence, ideally located on the outskirts of Llandudno, offering stunning panoramic views of the Great Orme, Conwy Estuary, and surrounding mountains. Perfect for multi-generational living, the garden level features a double bedroom with en-suite facilities, an additional bedroom or office, and a utility room that could easily be converted into a kitchen. The ground floor boasts an L-shaped lounge/diner leading to a fully glazed conservatory, a fitted kitchen, a principal bedroom with a dressing room and a 'Jack and Jill' shower room, a second double bedroom, and a main bathroom. An impressive loft conversion adds further living space with a bedroom area and en-suite. The property benefits from double glazing and gas central heating. Outside, enjoy off-road parking for three cars and a spacious gardens.