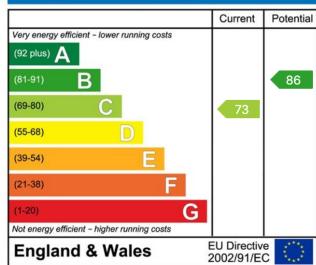

m with patio doors opening to a recently landscaped rear garden. The generous lounge and impressive kitchen, with integrated appliances, and a central island with quartz worktop and underfloor heating, enhance its appeal. Upstairs, you'll find three well-proportioned bedrooms and a family bathroom. The exterior features off-road parking with a brick-paved driveway and garage, along with a beautifully designed garden with seating areas and a striking porcelain patio, ideal for outdoor entertaining. This home is a perfect blend of modern amenities and outdoor space.















TOTAL: 1114 sq. ft, 104 m2
FLOOR 1: 688 sq. ft, 64 m2, FLOOR 2: 426 sq. ft, 40 m2
EXCLUDED AREAS: FIREPLACE: 9 sq. ft, 1 m2
Floor Plan Created By Cubicasis Age, Measurements Deemed Highly Relable But Not Guaran