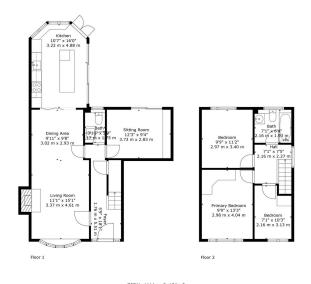

TOTAL: 1114 sq. ft, 104 m2
FLOOR 1: 688 sq. ft, 64 m2, FLOOR 2: 426 sq. ft, 40 m2
EXCLUDED AREAS: FIREPLACE: 9 sq. ft, 1 m2
Floor Plan Created By Cubicasis Age, Measurements Deemed Highly Relable But Not Guaran