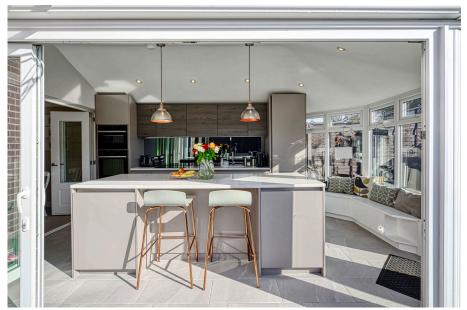

**APPLIANCES** 

- GARAGE AND GARDEN TO FRONT AND REAR
- MUST BE VIEWED TO BE **APPRECIATED**

This contemporary detached family home in sought-after Saughall village offers a blend of comfort and modern living, just 10 minutes from Chester city center. Featuring three bedrooms with the potential for a fourth due to granted planning permission for an extension, the property is perfect for growing families. The ground floor includes a reception hallway, a stylish downstairs W/C, and a spacious family room with patio doors opening to a recently landscaped rear garden. The generous lounge and impressive kitchen, with integrated appliances, and a central island with quartz worktop and underfloor heating, enhance its appeal. Upstairs, you'll find three well-proportioned bedrooms and a family bathroom. The exterior features off-road parking with a brick-paved driveway and garage, along with a beautifully designed garden with seating areas and a striking porcelain patio, ideal for outdoor entertaining. This home is a perfect blend of modern amenities and outdoor space.