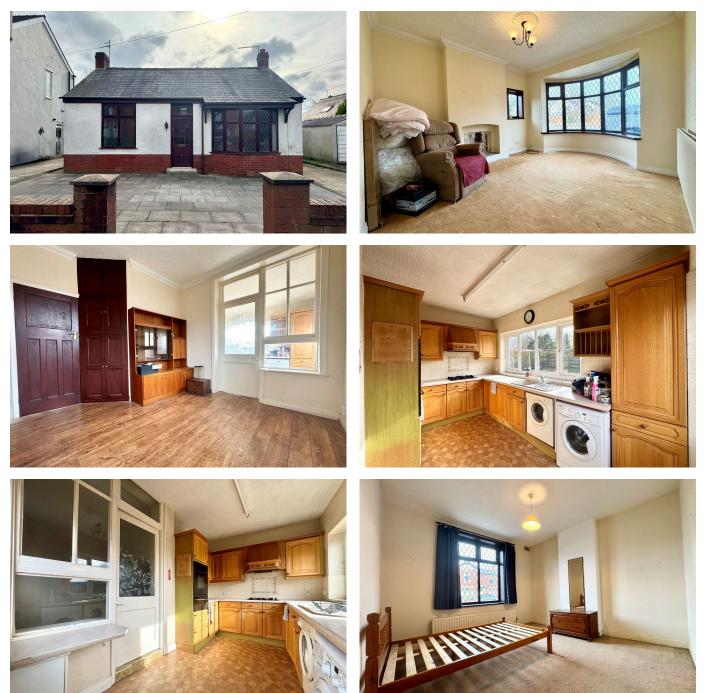

## Chapel Lane, Longton

£275,000

2 1 22

eXp World UK Ltd is a registered company at Level 37, 25 Canada Square, London, E14 5LQ. Registered company number is 12016573. VAT Registration Number is 327 4120 29

Amazing renovation opportunity!! Situated in the heart of prestigious Longton on Chapel Lane, this two bedroom detached bungalow is situated close to local schools, shops and amenities. With such fantastic potential, quick viewing is highly advised. The property briefly comprises of entrance hall, lounge, kitchen, dining room, two bedrooms and bathroom with South facing rear garden and private driveway parking. Property is Freehold. Please quote JB0397 when calling to arrange a viewing