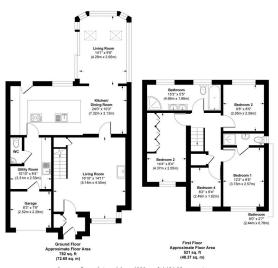

Approx. Gross Internal Area 1303 sq. ft / 121.02 sq. meters

whilst every attempt has been made to ensure the accuracy of the floorplan shown, all measurements, positioning 
includes eithings and any other data shown are an approximate interpretation for Illustrative purposes only and are 
not to scale. No responsibility is karen for any enrors, omission, miss-statement or use of data show.