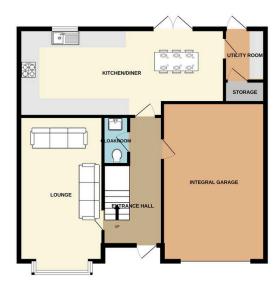

- All double bedrooms
- Two bedrooms with ensuite
- Close to local schools, shops and amenities
- Integral garage/gym space

1ST FLOOR

Beautifully presented four bedroom detached family home in Farington Moss. Close to local schools and amenities this home will appeal to families looking for all the benefits of a modern home in an already established family community. Finished to an exceptional standard, the first floor comprises of an Entrance Hallway with Cloakroom and internal access to Garage. Leading off to the spacious Lounge then through to a Kitchen/Diner with Utility room and French doors to the stunning large garden. To the first floor are four double bedrooms, two with en-suite, and a Family Bathroom. Externally to the front is driveway parking for two vehicles and to the rear is a