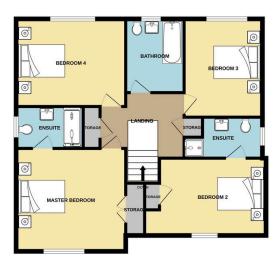

- All double bedrooms
- Two bedrooms with ensuite
- Close to local schools, shops and amenities
- Integral garage/gym space

1ST FLOOR

Beautifully presented four bedroom detached family home in Farington Moss. Close to local schools and amenities this home will appeal to families looking for all the benefits of a modern home in an already established family community. Finished to an exceptional standard, the first floor comprises of an Entrance Hallway with Cloakroom and internal access to Garage. Leading off to the spacious Lounge then through to a Kitchen/Diner with Utility room and French doors to the stunning large garden. To the first floor are four double bedrooms, two with en-suite, and a Family Bathroom. Externally to the front is driveway parking for two vehicles and to the rear is a