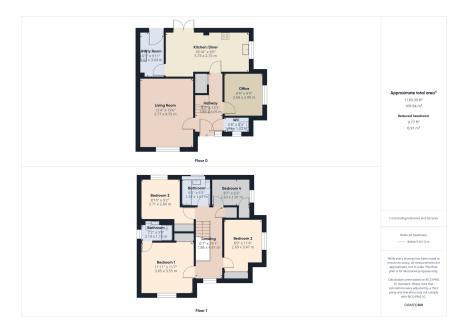

## Richard Gilbert Drive, Shavington, CW2 5FA

Offers In Region Of £350,000

- Detached Home Generous
  2 reception rooms corner plot
- Large family kitchen & separate utility room
- · 4 Bedrooms Spacious and well-appointed
- 2 bathrooms & WC
- Detached Garage with Power & Light
- Tandem Driveway Ample parking space
- · Large Rear Garden half walled
- 5 Years NHBC Warranty Remaining
- Sought-After Location Small development, excellent schools & amenities nearby with great transport links

## TO ARRANGE A VIEWING PLEASE CALL AND QUOTE REF: SW1027

Welcome to 5 Richard Gilbert Drive, Shavington

A Stunning 4-Bedroom Detached Home on a Corner Plot