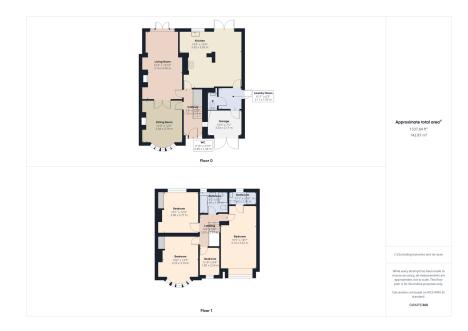

## Broughton Lane, Wistaston, Crewe, CW2 8JR

£400,000

**₽**4 **₽**2 **₽**2

- Beautifully Extended & Renovated
- Elegant Period Features
- Luxurious Bedrooms & Bathrooms
- Private, South-Facing Rear Garden
- Fantastic Location