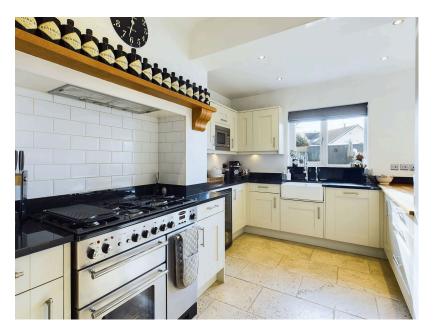

- High-End Kitchen & Family Space
- Spacious & Stylish Living Areas
- · Loft Room for Extra Space
- Secure & Stylish Exterior
- Move-In Ready & High Specification