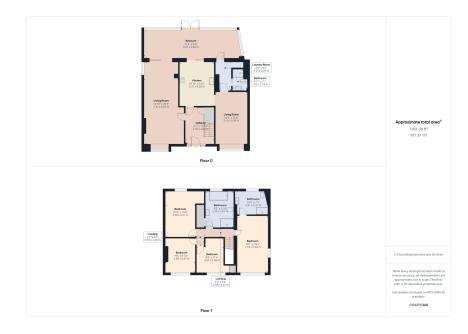

## Park Road, Willaston, Nantwich, CW5 6PW

£475,000

🛥 4 🐫 3 🕿 3

- Expansive Open Plan Living & Modern kitchen Dining Space
- Versatile garden room
- Four spacious double bedrooms
- Practical utility room & downstairs shower room
- Landscaped rear garden

- Flexible snug/second reception room
- Master en-suite & large family bathroom
- Large block paved driveway for 6 cars and oak storm porch
- Prime location

TO ARRANGE A VIEWING PLEASE CALL AND QUOTE REF: SW1027