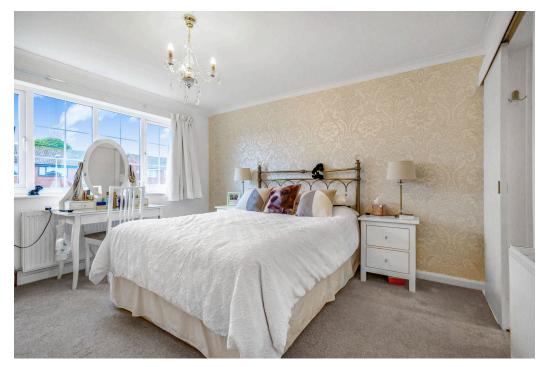

Entrance hallway.

Guest WC.

18ft bay fronted lounge.

Dining Room with doors leading out into the garden.

Fitted master Bedroom with private En-suite

Two further fitted double Bedrooms.

A fourth single fitted Bedroom.