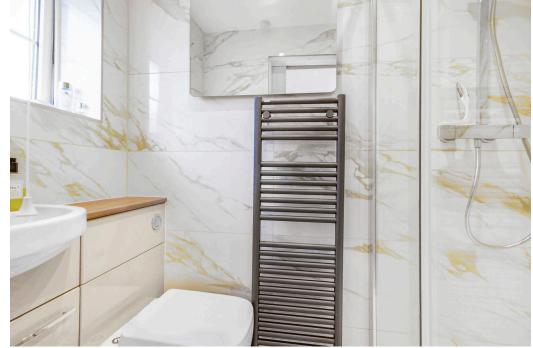

Family Bathroom.

Double Garage: With electric up and over door.

4 Winston Avenue, Bamford, OL11 5ja

Approx. Gross Internal Floor Area 1,865 sq. ft / 145.50 sq. m. (Including Garage) Illustriation for identification purposes only, measurements are approximate and not to scale, unauthorized reproduction is prohibited. Produced by designimperial.com