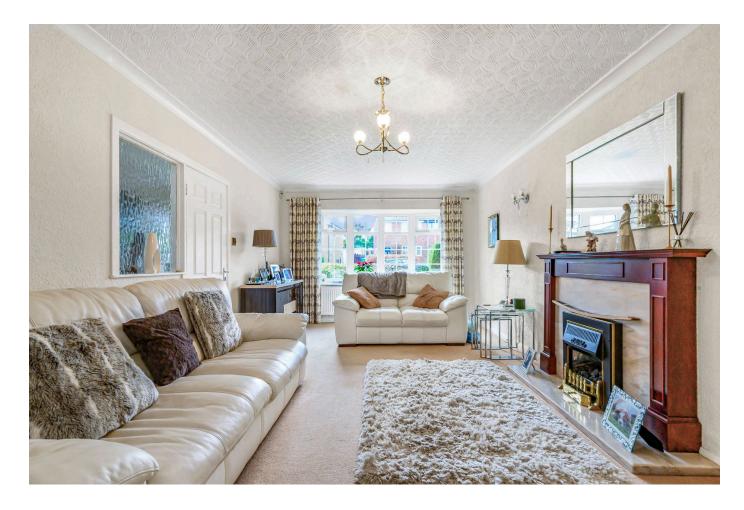

Entrance hallway.

Guest WC.

18ft bay fronted lounge.

Dining Room with doors leading out into the garden.

Fitted master Bedroom with private En-suite

Two further fitted double Bedrooms.

A fourth single fitted Bedroom.