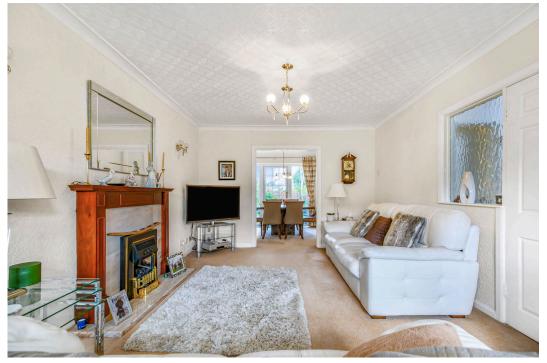

Entrance hallway.

Guest WC.

18ft bay fronted lounge.

Dining Room with doors leading out into the garden.

Fitted master Bedroom with private En-suite

Two further fitted double Bedrooms.

A fourth single fitted Bedroom.