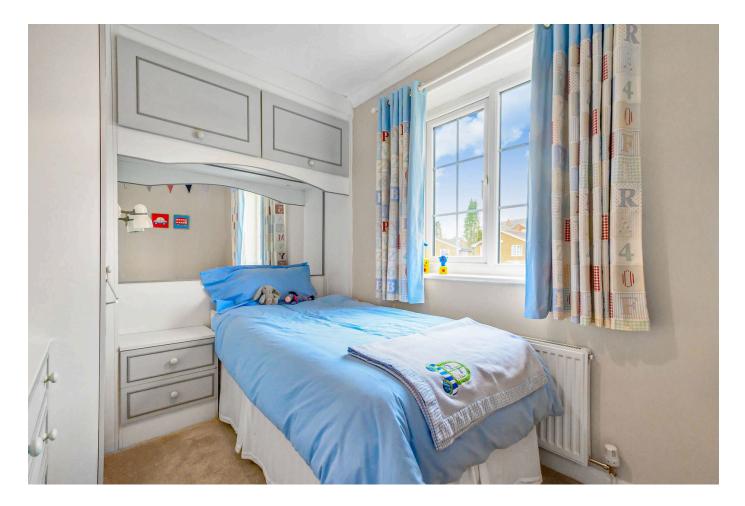

Entrance hallway.

Guest WC.

18ft bay fronted lounge.

Dining Room with doors leading out into the garden.

Fitted master Bedroom with private En-suite

Two further fitted double Bedrooms.

A fourth single fitted Bedroom.