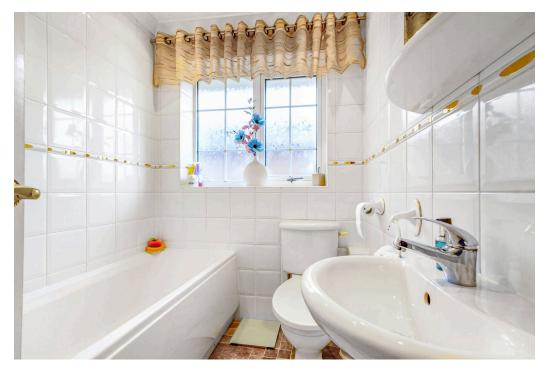

Family Bathroom.

Double Garage: With electric up and over door.

4 Winston Avenue, Bamford, OL11 5ja

Approx. Gross Internal Floor Area 1,865 sq. ft / 145.50 sq. m. (Including Garage) Illustriation for identification purposes only, measurements are approximate and not to scale, unauthorized reproduction is prohibited. Produced by designimperial.com