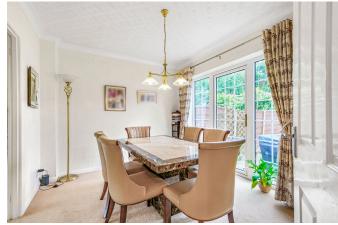

Entrance hallway.

Guest WC.

18ft bay fronted lounge.

Dining Room with doors leading out into the garden.

Fitted master Bedroom with private En-suite

Two further fitted double Bedrooms.

A fourth single fitted Bedroom.