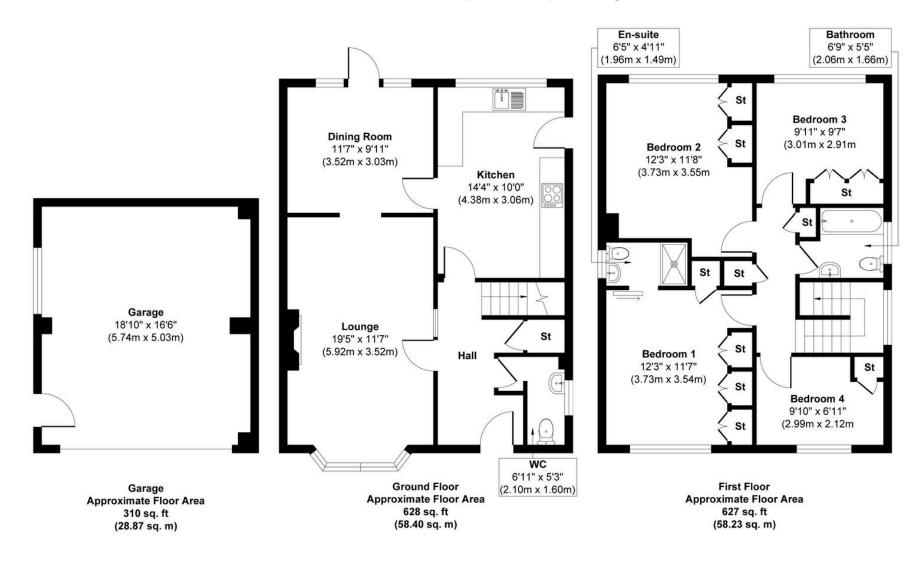

Entrance hallway.

Guest WC.

18ft bay fronted lounge.

Dining Room with doors leading out into the garden.

Fitted master Bedroom with private En-suite

Two further fitted double Bedrooms.

A fourth single fitted Bedroom.

Family Bathroom.

Double Garage: With electric up and over door.

4 Winston Avenue, Bamford, OL11 5ja

Approx. Gross Internal Floor Area 1,865 sq. ft / 145.50 sq. m. (Including Garage) Illustriation for identification purposes only, measurements are approximate and not to scale, unauthorized reproduction is prohibited. Produced by designimperial.com