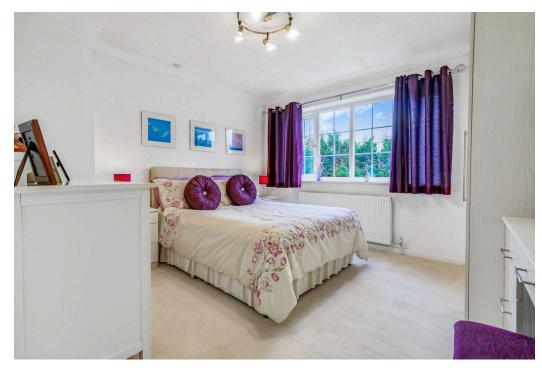

Entrance hallway.

Guest WC.

18ft bay fronted lounge.

Dining Room with doors leading out into the garden.

Fitted master Bedroom with private En-suite

Two further fitted double Bedrooms.

A fourth single fitted Bedroom.