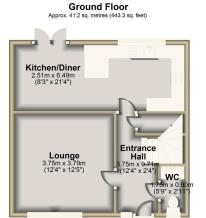

Inside, it features an entrance hallway, cloakroom/WC, spacious living room, an open plan kitchen / dining room. The recently fitted kitchen comes with integrated cooking appliances. Upstairs, there are four bedrooms and a bathroom with a white suite.

Total area: approx. 82.2 sq. metres (884.9 sq. feet)