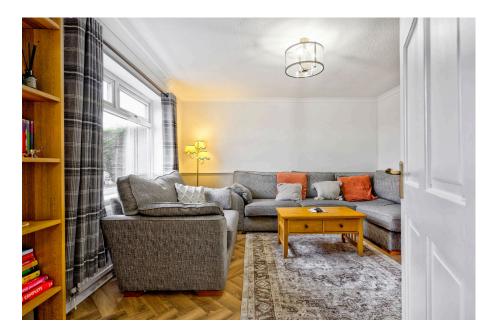

Inside, it features an entrance hallway, cloakroom/WC, spacious living room, an open plan kitchen / dining room. The recently fitted kitchen comes with integrated cooking appliances. Upstairs, there are four bedrooms and a bathroom with a white suite.