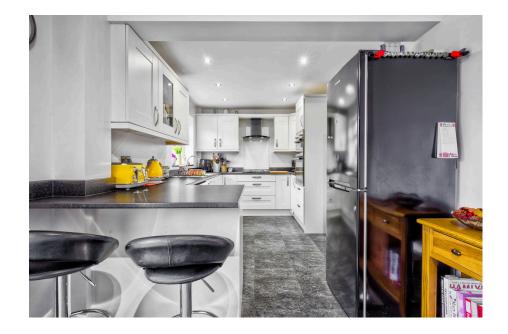

Inside, it features an entrance hallway, cloakroom/WC, spacious living room, an open plan kitchen / dining room. The recently fitted kitchen comes with integrated cooking appliances. Upstairs, there are four bedrooms and a bathroom with a white suite.