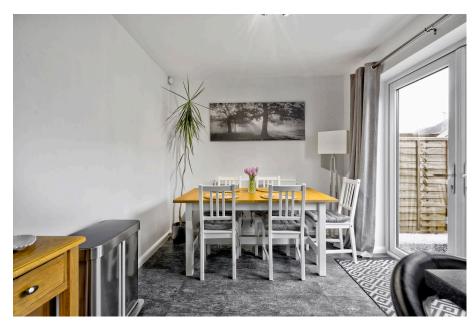

Inside, it features an entrance hallway, cloakroom/WC, spacious living room, an open plan kitchen / dining room. The recently fitted kitchen comes with integrated cooking appliances. Upstairs, there are four bedrooms and a bathroom with a white suite.