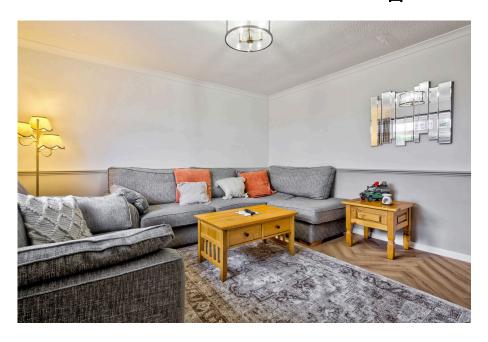

Inside, it features an entrance hallway, cloakroom/WC, spacious living room, an open plan kitchen / dining room. The recently fitted kitchen comes with integrated cooking appliances. Upstairs, there are four bedrooms and a bathroom with a white suite.