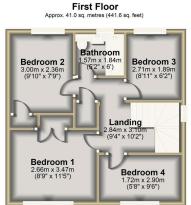

Inside, it features an entrance hallway, cloakroom/WC, spacious living room, an open plan kitchen / dining room. The recently fitted kitchen comes with integrated cooking appliances. Upstairs, there are four bedrooms and a bathroom with a white suite.

Total area: approx. 82.2 sq. metres (884.9 sq. feet)