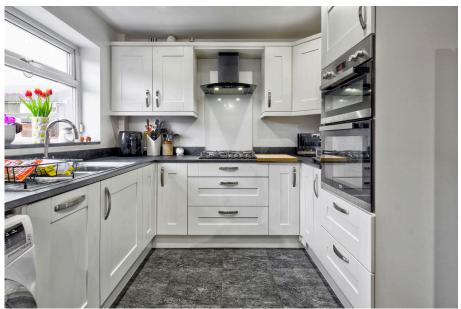

Inside, it features an entrance hallway, cloakroom/WC, spacious living room, an open plan kitchen / dining room. The recently fitted kitchen comes with integrated cooking appliances. Upstairs, there are four bedrooms and a bathroom with a white suite.