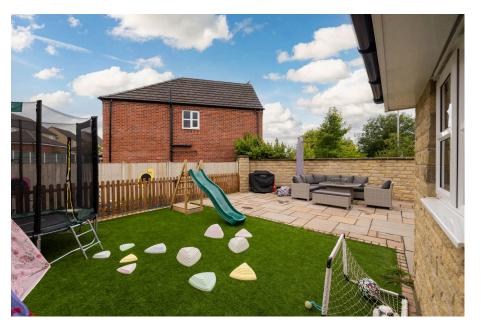

- FOUR DOUBLE BEDROOMS | FITTED WARDROBES | TWO BATHROOMS
- LANDSCAPED REAR GARDEN
- GROUND FLOOR WC | INTEGRAL GARAGE
- CENTRAL MARPLE **LOCATION - AMENITIES AND GREEN SPACES CLOSE BY**
- ONLY | QUOTE REF ND0151

Welcome to Narrowboat Close, a beautifully presented four bedroom detached home located a short stroll from the superb range of shops, cafes, bars and green spaces Marple has to offer. Built just 6 years ago in 2018, over the last 12 months, the current owners have refreshed the property with on trend décor, new flooring throughout, and opened up the rooms to the rear creating a stylish and contemporary sociable space for modern day living.