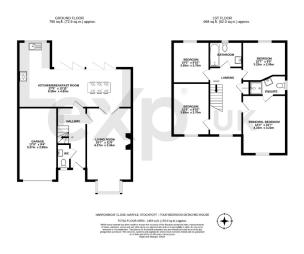

NIKKI DAVIES **EXP** UK

@ nikki.davies@exp.uk.com

nikkidavies.exp.uk.com

**C** 07770 976 137

- IMMACULATE MODERN DETACHED FAMILY HOME I APPROX 1,450 SQ FT
- OPEN PLAN KITCHEN DINER SOUTH FACING KITCHEN WITH HIGH END **APPLIANCES FITTED 2024**
- PARKING FOR TWO CARS I **ELECTRIC VEHICLE CHARGING POINT**
- FRESH DECOR & NEW FLOORING THROUGHOUT
- FREEHOLD | COUNCIL TAX
  VIEW BY APPOINTMENT BAND E | EPC B

- FOUR DOUBLE BEDROOMS | FITTED WARDROBES | TWO BATHROOMS
- LANDSCAPED REAR GARDEN
- GROUND FLOOR WC | INTEGRAL GARAGE
- CENTRAL MARPLE **LOCATION - AMENITIES AND GREEN SPACES CLOSE BY**
- ONLY | QUOTE REF ND0151

Four Bed Detached | Central Marple Location | Newly Fitted Kitchen | Open Plan Kitchen Dining | South Facing Rear Garden | Two Bathrooms | Ground Floor WC | Parking & Garage | Freehold | Council Tax Band E