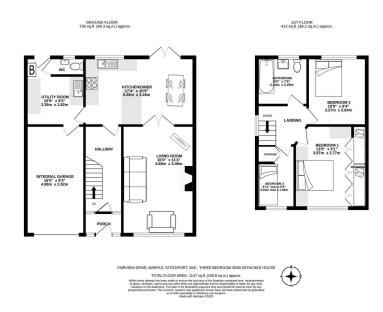

Boasting three bedrooms and an impressive ground floor layout incorporating an open plan kitchen diner, this bright and spacious home is ideal for anyone looking for a family home in a convenient central location.