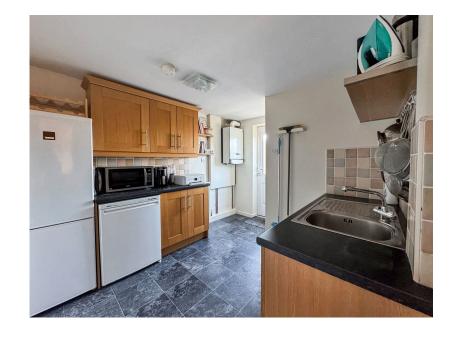

## Fairview Drive, Marple, Stockport SK6

Offers Over £425,000

**□** 3 **□** 1 **□** 2

- Well Presented Three Bedroom Semi Detached House
- Open Plan Kitchen Diner With Breakfast Bar
- Catchment For Rose Hill Primary School & Marple Hall School
- Centre
- Video Tour | To View Contact eXp Quote Ref ND0151

Boasting three bedrooms and an impressive ground floor layout incorporating an open plan kitchen diner, this bright and spacious home is ideal for anyone looking for a family home in a convenient central location.