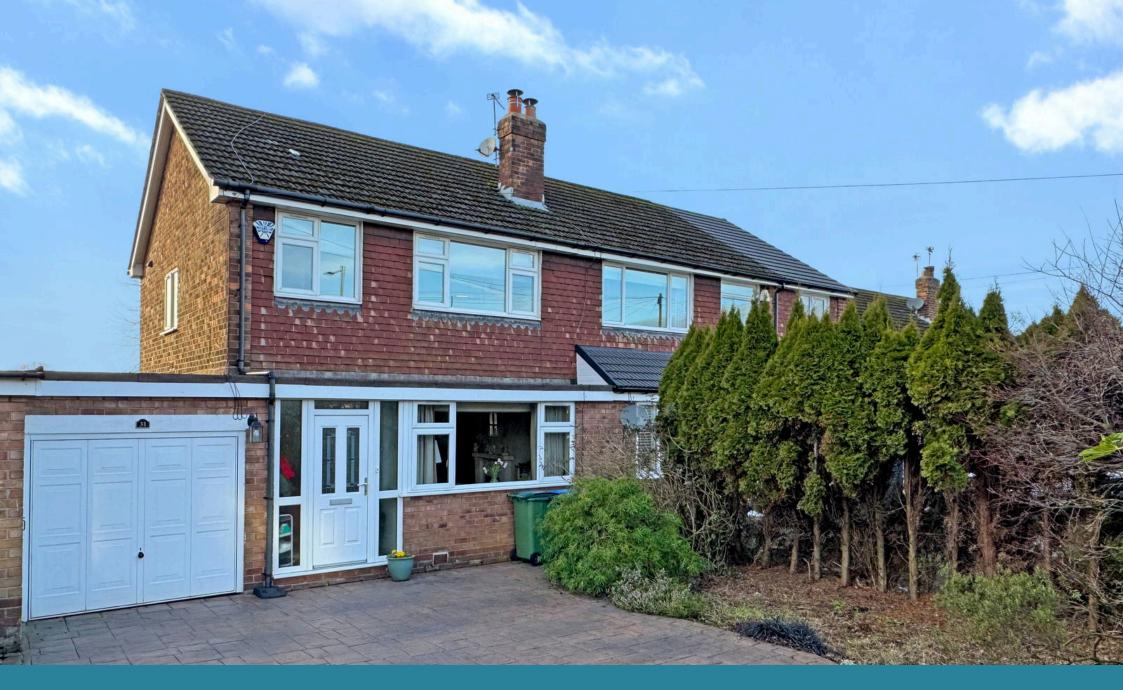

## Fairview Drive, Marple, Stockport SK6

Offers Over £425,000

**□** 3 **□** 1 **□** 2

- Well Presented Three Bedroom Semi Detached House
- Open Plan Kitchen Diner With Breakfast Bar
- Catchment For Rose Hill Primary School & Marple Hall School
- Centre
- Video Tour | To View Contact eXp Quote Ref ND0151

- West Facing Rear Garden Backing Onto Marple Cricket Club
- Driveway Parking | Garage | Storage Shed
- Separate Utility Room | Ground Floor WC
- Convenient For Marple Town Freehold | Council Tax Band D | EPC D

Situated on a popular road just a short walk to the local primary school and the centre of Marple, this well presented semi is one of a lucky few to benefit from direct access to the cricket ground with uninterrupted views of the pitch and beyond.