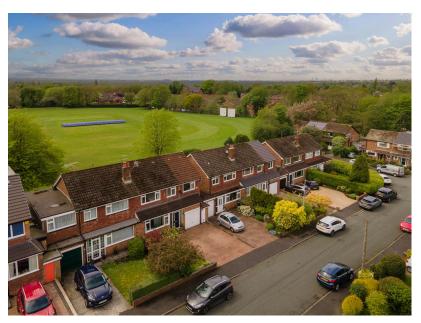

## Fairview Drive, Marple, Stockport SK6

Offers Over £425,000

**□** 3 **□** 1 **□** 2

- Well Presented Three Bedroom Semi Detached House
- Open Plan Kitchen Diner With Breakfast Bar
- Catchment For Rose Hill Primary School & Marple Hall School
- Centre
- Video Tour | To View Contact eXp Quote Ref ND0151

- West Facing Rear Garden Backing Onto Marple Cricket Club
- Driveway Parking | Garage | Storage Shed
- Separate Utility Room | Ground Floor WC
- Convenient For Marple Town Freehold | Council Tax Band D | EPC D

Situated on a popular road just a short walk to the local primary school and the centre of Marple, this well presented semi is one of a lucky few to benefit from direct access to the cricket ground with uninterrupted views of the pitch and beyond.