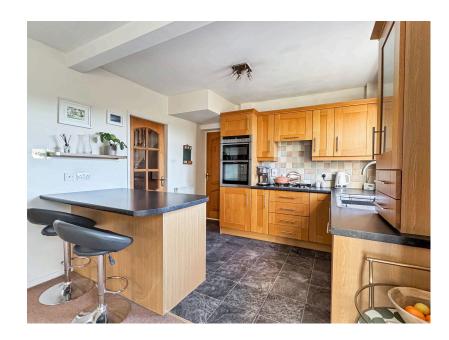

## Fairview Drive, Marple, Stockport SK6

Offers Over £425,000

**□** 3 **□** 1 **□** 2

- Well Presented Three Bedroom Semi Detached House
- Open Plan Kitchen Diner With Breakfast Bar
- Catchment For Rose Hill Primary School & Marple Hall School
- Centre
- Video Tour | To View Contact eXp Quote Ref ND0151

Boasting three bedrooms and an impressive ground floor layout incorporating an open plan kitchen diner, this bright and spacious home is ideal for anyone looking for a family home in a convenient central location.