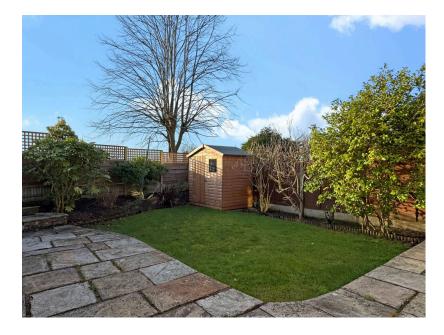

- West Facing Rear Garden Backing Onto Marple Cricket Club
- Driveway Parking | Garage | Storage Shed
- Separate Utility Room | Ground Floor WC
- Convenient For Marple Town Freehold | Council Tax Band D | EPC D

Situated on a popular road just a short walk to the local primary school and the centre of Marple, this well presented semi is one of a lucky few to benefit from direct access to the cricket ground with uninterrupted views of the pitch and beyond.