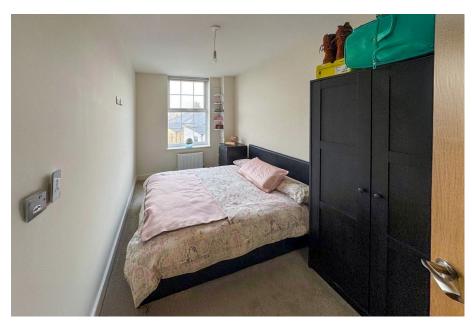

The flat features an open-plan layout for the kitchen, dining, and lounge area, creating a spacious, cohesive space ideal for modern living. The bespoke kitchen includes modern appliances and ample natural light, fostering a social atmosphere. The double bedroom, while the bathroom is fitted with a contemporary style shower, wc and hand wash basin. The apartment has electronic window blinds and will be a great apartment to chill at the end of the day whilst being in close proximity to Central Chester to visit the many local bars and