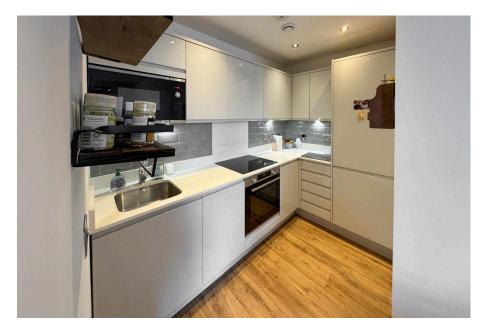

The flat features an open-plan layout for the kitchen, dining, and lounge area, creating a spacious, cohesive space ideal for modern living. The bespoke kitchen includes modern appliances and ample natural light, fostering a social atmosphere. The double bedroom, while the bathroom is fitted with a contemporary style shower, wc and hand wash basin. The apartment has electronic window blinds and will be a great apartment to chill at the end of the day whilst being in close proximity to Central Chester to visit the many local bars and