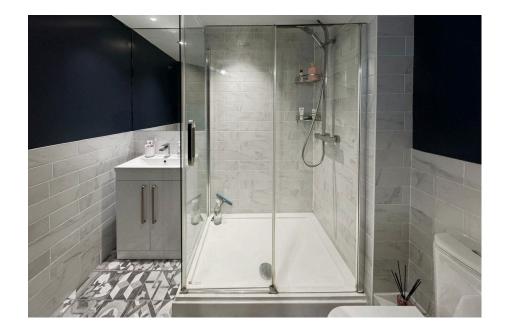

- ONE BEDROOM FIRST FLOOR
  MODERN and STYLISH KITCHEN AND SHOWER ROOM
  - ELECTRONIC BLINDS ON THE WINDOWS
  - CENTRAL TO CHESTER CITY **CENTRE**
  - NO ONWARD CHAIN / EPC -C / COUNCIL TAX B
- QUOTE FOR VIEWING REF • SERVICE CHARGE £723.60 per annum

The flat features an open-plan layout for the kitchen, dining, and lounge area, creating a spacious, cohesive space ideal for modern living. The bespoke kitchen includes modern appliances and ample natural light, fostering a social atmosphere. The double bedroom, while the bathroom is fitted with a contemporary style shower, wc and hand wash basin. The apartment has electronic window blinds and will be a great apartment to chill at the end of the day whilst being in close proximity to Central Chester to visit the many local bars and