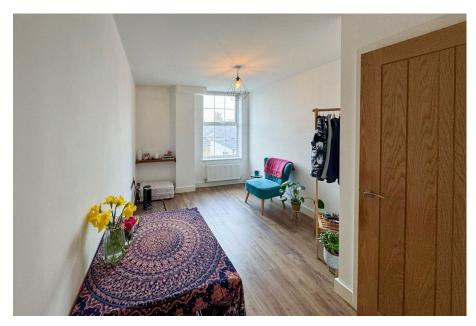

The flat features an open-plan layout for the kitchen, dining, and lounge area, creating a spacious, cohesive space ideal for modern living. The bespoke kitchen includes modern appliances and ample natural light, fostering a social atmosphere. The double bedroom, while the bathroom is fitted with a contemporary style shower, wc and hand wash basin. The apartment has electronic window blinds and will be a great apartment to chill at the end of the day whilst being in close proximity to Central Chester to visit the many local bars and