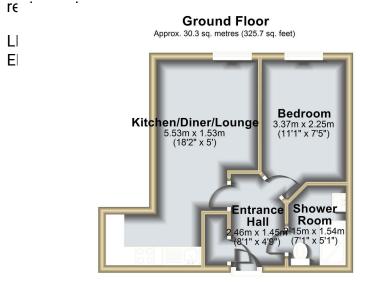

EWING - REF - CG0525**

This immaculate first-floor flat offers a no chain sale with fantastic opportunity for couples or first-time buyers seeking a stylish home in the heart of Chester with a modern design and prime location just outside of the city walls.

The flat features an open-plan layout for the kitchen, dining, and lounge area, creating a spacious, cohesive space ideal for modern living. The bespoke kitchen includes modern appliances and ample natural light, fostering a social atmosphere. The double bedroom, while the bathroom is fitted with a contemporary style shower, wc and hand wash basin. The apartment has electronic window blinds and will be a great apartment to chill at the end of the day whilst being in close proximity to Central Chester to visit the many local bars and



Total area: approx. 30.3 sq. metres (325.7 sq. feet)