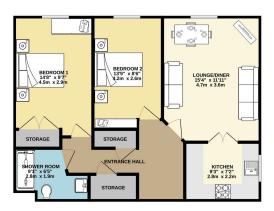

- Guest Bedroom On Site
- Walking Distance To Local Bus Stop
- Separate Laundry Room
- No Onward Chain

TOTAL FLOOR AREA: 673 sq.1; (§2.5 sq.m.) approx.

White every attempt has been made to ensure the accusacy of the thoughas contained here, measurements of doors, worknown, crosm and any other forms are approximate and or responsibly to latern for are every, omittation or risk observed. This plant is for this factorized purposes only and should be used as such by any perspective perstands. This plant is for illustrating purpose only and should be used as such by any perspective perstands. This plant is for illustrating any other later and the historie and of page once shows have got been histerial and to grave.