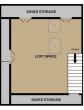

Loft Space (Currently Being Used As An Office)
 Walking Distance To Outstanding Local School's

GROUND FLOOR 641 sq.ft. (59.6 sq.m.) approx.

2ND FLOOR 324 sq.ft. (30.1 sq.m.) approx

TOTAL FLOOR AREA: 1423 sq.ft. (132.2 sq.m.) approx.

Whist evey sitteng has been made to ensure the accuracy of the floopian contained here, measurements of doors, windows, rooms and any other them are approximate and no responsible to taken for any error, enrission or mis-stament. This plan is not ill instrusture purposes only and shorted the cute da such by any prospective purchaser. The particles, systems and applicances them have not been tested and no guarantee as to their certainty or efficiency can be given.