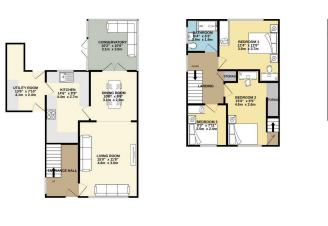

Loft Space (Currently Being Used As An Office)
 Walking Distance To Outstanding Local School's

GROUND FLOOR 641 sq.ft. (59.6 sq.m.) approx.

2ND FLOOR 324 sq.ft. (30.1 sq.m.) approx

TOTAL FLOOR AREA: 1423 sq.ft. (132.2 sq.m.) approx.

Whist evey sitteng has been made to ensure the accuracy of the floopian contained here, measurements of doors, windows, rooms and any other them are approximate and no responsible to taken for any error, enrission or mis-stament. This plan is not ill instrusture purposes only and shorted the cute da such by any prospective purchaser. The particles, systems and applicances them have not been tested and no guarantee as to their certainty or efficiency can be given.